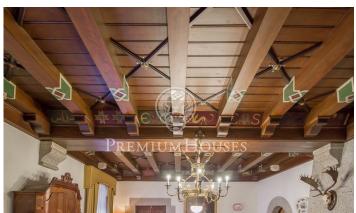

## Arenys de Munt / Barcelona Costa Norte

Attention Promoters Builders. Flooring to build in Arenys de Munt This farmhouse of the sixteenth century is part of a set of 3 plots with a total of 6.038m2 of urban land is located in the municipality of Arenys de Munt. A recent reparcelling project allows the construction of up to 40 homes, with a total building ceiling of 5,285.20 m2. This majestic building occupies a total of 1,090m2 of built surface and stands on a plot of 3,222m2. Known as "Can Sala de Baix", it was built in the 16th century and bought in 1950 by the Mollfulleda family, who ordered it restored under the direction of the architect César Martinell. Rectangular floor consists of ground floor and two floors with gable roof. On both sides it has two annexed bodies as a porticoed gallery and consists of a ground floor and a floor. Its interior is in very good condition and is distributed on the ground floor with 2 floors, with 10 bedrooms, 4 bathrooms, 2 toilets, several living rooms with fireplace, a large living room with fireplace where you can discover a fantastic wood paneling in its roof, kitchen and, in addition, it has its own chapel completely restored and with access from inside the house. It has its own well and has a large outdoor pool. In this house you could build up to 5 floors. In addition to th...