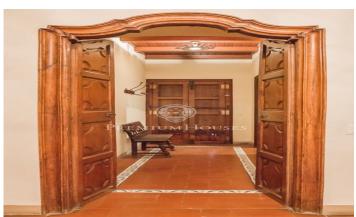

## Arenys de Munt / Barcelona Costa Norte

Attention Promoters Builders. Flooring to build in Arenys de Munt This farmhouse of the sixteenth century is part of a set of 3 plots with a total of 6.038m2 of urban land is located in the municipality of Arenys de Munt. A recent reparcelling project allows the construction of up to 40 homes, with a total building ceiling of 5,285.20 m2. This majestic building occupies a total of 1,090m2 of built surface and stands on a plot of 3,222m2. Known as "Can Sala de Baix", it was built in the 16th century and bought in 1950 by the Mollfulleda family, who ordered it restored under the direction of the architect César Martinell. Rectangular floor consists of ground floor and two floors with gable roof. On both sides it has two annexed bodies as a porticoed gallery and consists of a ground floor and a floor. Its interior is in very good condition and is distributed on the ground floor with 2 floors, with 10 bedrooms, 4 bathrooms, 2 toilets, several living rooms with fireplace, a large living room with fireplace where you can discover a fantastic wood paneling in its roof, kitchen and, in addition, it has its own chapel completely restored and with access from inside the house. It has its own well and has a large outdoor pool. In this house you could build up to 5 floors. In addition to th...