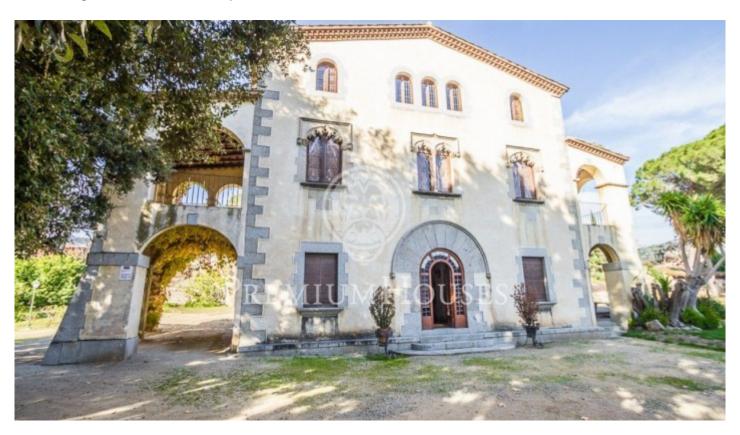

## Arenys de Munt / Barcelona Costa Norte

Attention Promoters Builders. Flooring to build in Arenys de Munt This farmhouse of the sixteenth century is part of a set of 3 plots with a total of 6.038m2 of urban land is located in the municipality of Arenys de Munt. A recent reparcelling project allows the construction of up to 40 homes, with a total building ceiling of 5,285.20 m2. This majestic building occupies a total of 1,090m2 of built surface and stands on a plot of 3,222m2. Known as "Can Sala de Baix", it was built in the 16th century and bought in 1950 by the Mollfulleda family, who ordered it restored under the direction of the architect César Martinell. Rectangular floor consists of ground floor and two floors with gable roof. On both sides it has two annexed bodies as a porticoed gallery and consists of a ground floor and a floor. Its interior is in very good condition and is distributed on the ground floor with 2 floors, with 10 bedrooms, 4 bathrooms, 2 toilets, several living rooms with fireplace, a large living room with fireplace where you can discover a fantastic wood paneling in its roof, kitchen and, in addition, it has its own chapel completely restored and with access from inside the house. It has its own well and has a large outdoor pool. In this house you could build up to 5 floors. In addition to th...