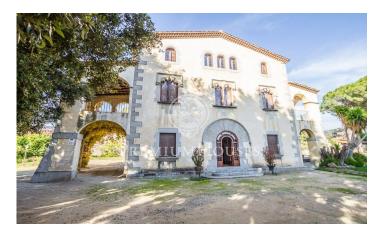

## Arenys de Munt / Barcelona Costa Norte

Attention Promoters Builders. Flooring to build in Arenys de Munt This farmhouse of the sixteenth century is part of a set of 3 plots with a total of 6.038m2 of urban land is located in the municipality of Arenys de Munt. A recent reparcelling project allows the construction of up to 40 homes, with a total building ceiling of 5,285.20 m2. This majestic building occupies a total of 1,090m2 of built surface and stands on a plot of 3,222m2. Known as "Can Sala de Baix", it was built in the 16th century and bought in 1950 by the Mollfulleda family, who ordered it restored under the direction of the architect César Martinell. Rectangular floor consists of ground floor and two floors with gable roof. On both sides it has two annexed bodies as a porticoed gallery and consists of a ground floor and a floor. Its interior is in very good condition and is distributed on the ground floor with 2 floors, with 10 bedrooms, 4 bathrooms, 2 toilets, several living rooms with fireplace, a large living room with fireplace where you can discover a fantastic wood paneling in its roof, kitchen and, in addition, it has its own chapel completely restored and with access from inside the house. It has its own well and has a large outdoor pool. In this house you could build up to 5 floors. In addition to th...