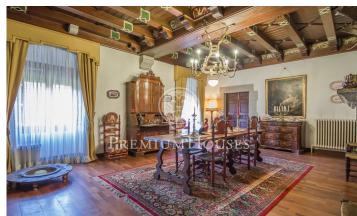

## Arenys de Munt / Barcelona Costa Norte

Attention Promoters Builders. Flooring to build in Arenys de Munt This farmhouse of the sixteenth century is part of a set of 3 plots with a total of 6.038m2 of urban land is located in the municipality of Arenys de Munt. A recent reparcelling project allows the construction of up to 40 homes, with a total building ceiling of 5,285.20 m2. This majestic building occupies a total of 1,090m2 of built surface and stands on a plot of 3,222m2. Known as "Can Sala de Baix", it was built in the 16th century and bought in 1950 by the Mollfulleda family, who ordered it restored under the direction of the architect César Martinell. Rectangular floor consists of ground floor and two floors with gable roof. On both sides it has two annexed bodies as a porticoed gallery and consists of a ground floor and a floor. Its interior is in very good condition and is distributed on the ground floor with 2 floors, with 10 bedrooms, 4 bathrooms, 2 toilets, several living rooms with fireplace, a large living room with fireplace where you can discover a fantastic wood paneling in its roof, kitchen and, in addition, it has its own chapel completely restored and with access from inside the house. It has its own well and has a large outdoor pool. In this house you could build up to 5 floors. In addition to th...