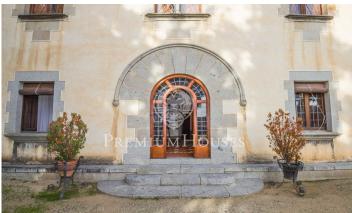

## Arenys de Munt / Barcelona Costa Norte

Attention Promoters Builders. Flooring to build in Arenys de Munt This farmhouse of the sixteenth century is part of a set of 3 plots with a total of 6.038m2 of urban land is located in the municipality of Arenys de Munt. A recent reparcelling project allows the construction of up to 40 homes, with a total building ceiling of 5,285.20 m2. This majestic building occupies a total of 1,090m2 of built surface and stands on a plot of 3,222m2. Known as "Can Sala de Baix", it was built in the 16th century and bought in 1950 by the Mollfulleda family, who ordered it restored under the direction of the architect César Martinell. Rectangular floor consists of ground floor and two floors with gable roof. On both sides it has two annexed bodies as a porticoed gallery and consists of a ground floor and a floor. Its interior is in very good condition and is distributed on the ground floor with 2 floors, with 10 bedrooms, 4 bathrooms, 2 toilets, several living rooms with fireplace, a large living room with fireplace where you can discover a fantastic wood paneling in its roof, kitchen and, in addition, it has its own chapel completely restored and with access from inside the house. It has its own well and has a large outdoor pool. In this house you could build up to 5 floors. In addition to th...