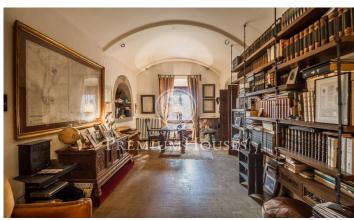

## Arenys de Munt / Barcelona Costa Norte

Attention Promoters Builders. Flooring to build in Arenys de Munt This farmhouse of the sixteenth century is part of a set of 3 plots with a total of 6.038m2 of urban land is located in the municipality of Arenys de Munt. A recent reparcelling project allows the construction of up to 40 homes, with a total building ceiling of 5,285.20 m2. This majestic building occupies a total of 1,090m2 of built surface and stands on a plot of 3,222m2. Known as "Can Sala de Baix", it was built in the 16th century and bought in 1950 by the Mollfulleda family, who ordered it restored under the direction of the architect César Martinell. Rectangular floor consists of ground floor and two floors with gable roof. On both sides it has two annexed bodies as a porticoed gallery and consists of a ground floor and a floor. Its interior is in very good condition and is distributed on the ground floor with 2 floors, with 10 bedrooms, 4 bathrooms, 2 toilets, several living rooms with fireplace, a large living room with fireplace where you can discover a fantastic wood paneling in its roof, kitchen and, in addition, it has its own chapel completely restored and with access from inside the house. It has its own well and has a large outdoor pool. In this house you could build up to 5 floors. In addition to th...