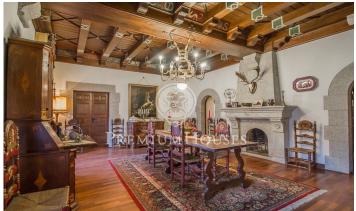

## Arenys de Munt / Barcelona Costa Norte

Attention Promoters Builders. Flooring to build in Arenys de Munt This farmhouse of the sixteenth century is part of a set of 3 plots with a total of 6.038m2 of urban land is located in the municipality of Arenys de Munt. A recent reparcelling project allows the construction of up to 40 homes, with a total building ceiling of 5,285.20 m2. This majestic building occupies a total of 1,090m2 of built surface and stands on a plot of 3,222m2. Known as "Can Sala de Baix", it was built in the 16th century and bought in 1950 by the Mollfulleda family, who ordered it restored under the direction of the architect César Martinell. Rectangular floor consists of ground floor and two floors with gable roof. On both sides it has two annexed bodies as a porticoed gallery and consists of a ground floor and a floor. Its interior is in very good condition and is distributed on the ground floor with 2 floors, with 10 bedrooms, 4 bathrooms, 2 toilets, several living rooms with fireplace, a large living room with fireplace where you can discover a fantastic wood paneling in its roof, kitchen and, in addition, it has its own chapel completely restored and with access from inside the house. It has its own well and has a large outdoor pool. In this house you could build up to 5 floors. In addition to th...