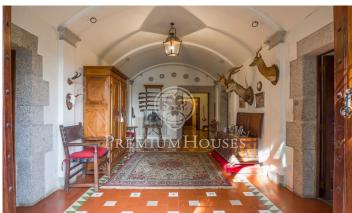

## Arenys de Munt / Barcelona Costa Norte

Attention Promoters Builders. Flooring to build in Arenys de Munt This farmhouse of the sixteenth century is part of a set of 3 plots with a total of 6.038m2 of urban land is located in the municipality of Arenys de Munt. A recent reparcelling project allows the construction of up to 40 homes, with a total building ceiling of 5,285.20 m2. This majestic building occupies a total of 1,090m2 of built surface and stands on a plot of 3,222m2. Known as "Can Sala de Baix", it was built in the 16th century and bought in 1950 by the Mollfulleda family, who ordered it restored under the direction of the architect César Martinell. Rectangular floor consists of ground floor and two floors with gable roof. On both sides it has two annexed bodies as a porticoed gallery and consists of a ground floor and a floor. Its interior is in very good condition and is distributed on the ground floor with 2 floors, with 10 bedrooms, 4 bathrooms, 2 toilets, several living rooms with fireplace, a large living room with fireplace where you can discover a fantastic wood paneling in its roof, kitchen and, in addition, it has its own chapel completely restored and with access from inside the house. It has its own well and has a large outdoor pool. In this house you could build up to 5 floors. In addition to th...