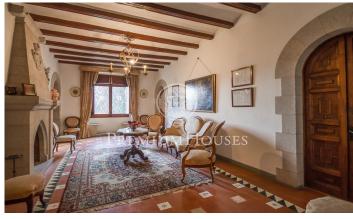

## Arenys de Munt / Barcelona Costa Norte

Attention Promoters Builders. Flooring to build in Arenys de Munt This farmhouse of the sixteenth century is part of a set of 3 plots with a total of 6.038m2 of urban land is located in the municipality of Arenys de Munt. A recent reparcelling project allows the construction of up to 40 homes, with a total building ceiling of 5,285.20 m2. This majestic building occupies a total of 1,090m2 of built surface and stands on a plot of 3,222m2. Known as "Can Sala de Baix", it was built in the 16th century and bought in 1950 by the Mollfulleda family, who ordered it restored under the direction of the architect César Martinell. Rectangular floor consists of ground floor and two floors with gable roof. On both sides it has two annexed bodies as a porticoed gallery and consists of a ground floor and a floor. Its interior is in very good condition and is distributed on the ground floor with 2 floors, with 10 bedrooms, 4 bathrooms, 2 toilets, several living rooms with fireplace, a large living room with fireplace where you can discover a fantastic wood paneling in its roof, kitchen and, in addition, it has its own chapel completely restored and with access from inside the house. It has its own well and has a large outdoor pool. In this house you could build up to 5 floors. In addition to th...