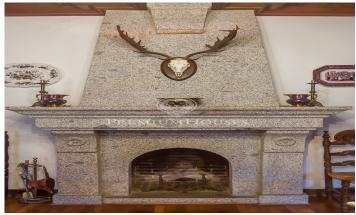

## Arenys de Munt / Barcelona Costa Norte

Attention Promoters Builders. Flooring to build in Arenys de Munt This farmhouse of the sixteenth century is part of a set of 3 plots with a total of 6.038m2 of urban land is located in the municipality of Arenys de Munt. A recent reparcelling project allows the construction of up to 40 homes, with a total building ceiling of 5,285.20 m2. This majestic building occupies a total of 1,090m2 of built surface and stands on a plot of 3,222m2. Known as "Can Sala de Baix", it was built in the 16th century and bought in 1950 by the Mollfulleda family, who ordered it restored under the direction of the architect César Martinell. Rectangular floor consists of ground floor and two floors with gable roof. On both sides it has two annexed bodies as a porticoed gallery and consists of a ground floor and a floor. Its interior is in very good condition and is distributed on the ground floor with 2 floors, with 10 bedrooms, 4 bathrooms, 2 toilets, several living rooms with fireplace, a large living room with fireplace where you can discover a fantastic wood paneling in its roof, kitchen and, in addition, it has its own chapel completely restored and with access from inside the house. It has its own well and has a large outdoor pool. In this house you could build up to 5 floors. In addition to th...