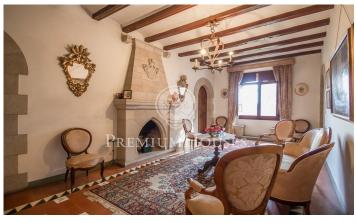

## Arenys de Munt / Barcelona Costa Norte

Attention Promoters Builders. Flooring to build in Arenys de Munt This farmhouse of the sixteenth century is part of a set of 3 plots with a total of 6.038m2 of urban land is located in the municipality of Arenys de Munt. A recent reparcelling project allows the construction of up to 40 homes, with a total building ceiling of 5,285.20 m2. This majestic building occupies a total of 1,090m2 of built surface and stands on a plot of 3,222m2. Known as "Can Sala de Baix", it was built in the 16th century and bought in 1950 by the Mollfulleda family, who ordered it restored under the direction of the architect César Martinell. Rectangular floor consists of ground floor and two floors with gable roof. On both sides it has two annexed bodies as a porticoed gallery and consists of a ground floor and a floor. Its interior is in very good condition and is distributed on the ground floor with 2 floors, with 10 bedrooms, 4 bathrooms, 2 toilets, several living rooms with fireplace, a large living room with fireplace where you can discover a fantastic wood paneling in its roof, kitchen and, in addition, it has its own chapel completely restored and with access from inside the house. It has its own well and has a large outdoor pool. In this house you could build up to 5 floors. In addition to th...