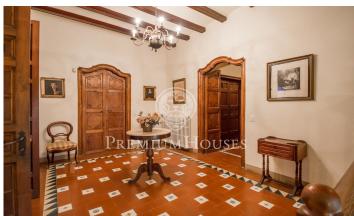

## Arenys de Munt / Barcelona Costa Norte

Attention Promoters Builders. Flooring to build in Arenys de Munt This farmhouse of the sixteenth century is part of a set of 3 plots with a total of 6.038m2 of urban land is located in the municipality of Arenys de Munt. A recent reparcelling project allows the construction of up to 40 homes, with a total building ceiling of 5,285.20 m2. This majestic building occupies a total of 1,090m2 of built surface and stands on a plot of 3,222m2. Known as "Can Sala de Baix", it was built in the 16th century and bought in 1950 by the Mollfulleda family, who ordered it restored under the direction of the architect César Martinell. Rectangular floor consists of ground floor and two floors with gable roof. On both sides it has two annexed bodies as a porticoed gallery and consists of a ground floor and a floor. Its interior is in very good condition and is distributed on the ground floor with 2 floors, with 10 bedrooms, 4 bathrooms, 2 toilets, several living rooms with fireplace, a large living room with fireplace where you can discover a fantastic wood paneling in its roof, kitchen and, in addition, it has its own chapel completely restored and with access from inside the house. It has its own well and has a large outdoor pool. In this house you could build up to 5 floors. In addition to th...