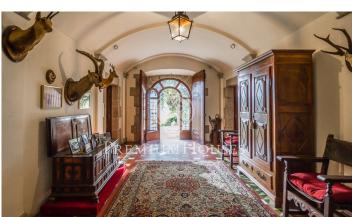

## Arenys de Munt / Barcelona Costa Norte

Attention Promoters Builders. Flooring to build in Arenys de Munt This farmhouse of the sixteenth century is part of a set of 3 plots with a total of 6.038m2 of urban land is located in the municipality of Arenys de Munt. A recent reparcelling project allows the construction of up to 40 homes, with a total building ceiling of 5,285.20 m2. This majestic building occupies a total of 1,090m2 of built surface and stands on a plot of 3,222m2. Known as "Can Sala de Baix", it was built in the 16th century and bought in 1950 by the Mollfulleda family, who ordered it restored under the direction of the architect César Martinell. Rectangular floor consists of ground floor and two floors with gable roof. On both sides it has two annexed bodies as a porticoed gallery and consists of a ground floor and a floor. Its interior is in very good condition and is distributed on the ground floor with 2 floors, with 10 bedrooms, 4 bathrooms, 2 toilets, several living rooms with fireplace, a large living room with fireplace where you can discover a fantastic wood paneling in its roof, kitchen and, in addition, it has its own chapel completely restored and with access from inside the house. It has its own well and has a large outdoor pool. In this house you could build up to 5 floors. In addition to th...