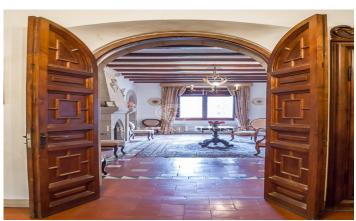

## Arenys de Munt / Barcelona Costa Norte

Attention Promoters Builders. Flooring to build in Arenys de Munt This farmhouse of the sixteenth century is part of a set of 3 plots with a total of 6.038m2 of urban land is located in the municipality of Arenys de Munt. A recent reparcelling project allows the construction of up to 40 homes, with a total building ceiling of 5,285.20 m2. This majestic building occupies a total of 1,090m2 of built surface and stands on a plot of 3,222m2. Known as "Can Sala de Baix", it was built in the 16th century and bought in 1950 by the Mollfulleda family, who ordered it restored under the direction of the architect César Martinell. Rectangular floor consists of ground floor and two floors with gable roof. On both sides it has two annexed bodies as a porticoed gallery and consists of a ground floor and a floor. Its interior is in very good condition and is distributed on the ground floor with 2 floors, with 10 bedrooms, 4 bathrooms, 2 toilets, several living rooms with fireplace, a large living room with fireplace where you can discover a fantastic wood paneling in its roof, kitchen and, in addition, it has its own chapel completely restored and with access from inside the house. It has its own well and has a large outdoor pool. In this house you could build up to 5 floors. In addition to th...