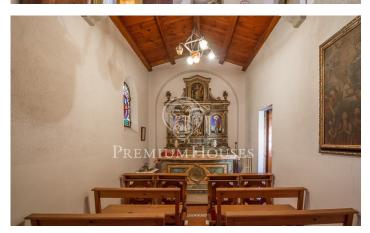

## Arenys de Munt / Barcelona Costa Norte

Attention Promoters Builders. Flooring to build in Arenys de Munt This farmhouse of the sixteenth century is part of a set of 3 plots with a total of 6.038m2 of urban land is located in the municipality of Arenys de Munt. A recent reparcelling project allows the construction of up to 40 homes, with a total building ceiling of 5,285.20 m2. This majestic building occupies a total of 1,090m2 of built surface and stands on a plot of 3,222m2. Known as "Can Sala de Baix", it was built in the 16th century and bought in 1950 by the Mollfulleda family, who ordered it restored under the direction of the architect César Martinell. Rectangular floor consists of ground floor and two floors with gable roof. On both sides it has two annexed bodies as a porticoed gallery and consists of a ground floor and a floor. Its interior is in very good condition and is distributed on the ground floor with 2 floors, with 10 bedrooms, 4 bathrooms, 2 toilets, several living rooms with fireplace, a large living room with fireplace where you can discover a fantastic wood paneling in its roof, kitchen and, in addition, it has its own chapel completely restored and with access from inside the house. It has its own well and has a large outdoor pool. In this house you could build up to 5 floors. In addition to th...