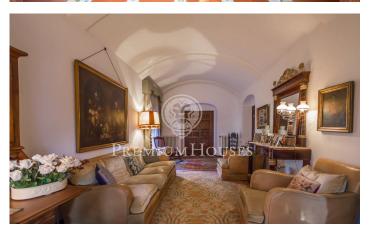

## Arenys de Munt / Barcelona Costa Norte

Attention Promoters Builders. Flooring to build in Arenys de Munt This farmhouse of the sixteenth century is part of a set of 3 plots with a total of 6.038m2 of urban land is located in the municipality of Arenys de Munt. A recent reparcelling project allows the construction of up to 40 homes, with a total building ceiling of 5,285.20 m2. This majestic building occupies a total of 1,090m2 of built surface and stands on a plot of 3,222m2. Known as "Can Sala de Baix", it was built in the 16th century and bought in 1950 by the Mollfulleda family, who ordered it restored under the direction of the architect César Martinell. Rectangular floor consists of ground floor and two floors with gable roof. On both sides it has two annexed bodies as a porticoed gallery and consists of a ground floor and a floor. Its interior is in very good condition and is distributed on the ground floor with 2 floors, with 10 bedrooms, 4 bathrooms, 2 toilets, several living rooms with fireplace, a large living room with fireplace where you can discover a fantastic wood paneling in its roof, kitchen and, in addition, it has its own chapel completely restored and with access from inside the house. It has its own well and has a large outdoor pool. In this house you could build up to 5 floors. In addition to th...