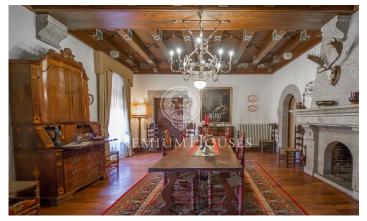

## Arenys de Munt / Barcelona Costa Norte

Attention Promoters Builders. Flooring to build in Arenys de Munt This farmhouse of the sixteenth century is part of a set of 3 plots with a total of 6.038m2 of urban land is located in the municipality of Arenys de Munt. A recent reparcelling project allows the construction of up to 40 homes, with a total building ceiling of 5,285.20 m2. This majestic building occupies a total of 1,090m2 of built surface and stands on a plot of 3,222m2. Known as "Can Sala de Baix", it was built in the 16th century and bought in 1950 by the Mollfulleda family, who ordered it restored under the direction of the architect César Martinell. Rectangular floor consists of ground floor and two floors with gable roof. On both sides it has two annexed bodies as a porticoed gallery and consists of a ground floor and a floor. Its interior is in very good condition and is distributed on the ground floor with 2 floors, with 10 bedrooms, 4 bathrooms, 2 toilets, several living rooms with fireplace, a large living room with fireplace where you can discover a fantastic wood paneling in its roof, kitchen and, in addition, it has its own chapel completely restored and with access from inside the house. It has its own well and has a large outdoor pool. In this house you could build up to 5 floors. In addition to th...