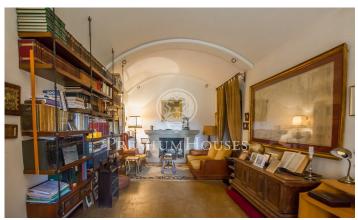

## Arenys de Munt / Barcelona Costa Norte

Attention Promoters Builders. Flooring to build in Arenys de Munt This farmhouse of the sixteenth century is part of a set of 3 plots with a total of 6.038m2 of urban land is located in the municipality of Arenys de Munt. A recent reparcelling project allows the construction of up to 40 homes, with a total building ceiling of 5,285.20 m2. This majestic building occupies a total of 1,090m2 of built surface and stands on a plot of 3,222m2. Known as "Can Sala de Baix", it was built in the 16th century and bought in 1950 by the Mollfulleda family, who ordered it restored under the direction of the architect César Martinell. Rectangular floor consists of ground floor and two floors with gable roof. On both sides it has two annexed bodies as a porticoed gallery and consists of a ground floor and a floor. Its interior is in very good condition and is distributed on the ground floor with 2 floors, with 10 bedrooms, 4 bathrooms, 2 toilets, several living rooms with fireplace, a large living room with fireplace where you can discover a fantastic wood paneling in its roof, kitchen and, in addition, it has its own chapel completely restored and with access from inside the house. It has its own well and has a large outdoor pool. In this house you could build up to 5 floors. In addition to th...