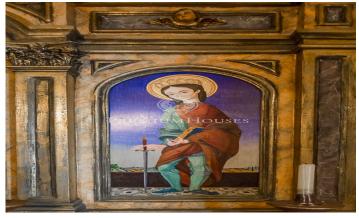

## Arenys de Munt / Barcelona Costa Norte

Attention Promoters Builders. Flooring to build in Arenys de Munt This farmhouse of the sixteenth century is part of a set of 3 plots with a total of 6.038m2 of urban land is located in the municipality of Arenys de Munt. A recent reparcelling project allows the construction of up to 40 homes, with a total building ceiling of 5,285.20 m2. This majestic building occupies a total of 1,090m2 of built surface and stands on a plot of 3,222m2. Known as "Can Sala de Baix", it was built in the 16th century and bought in 1950 by the Mollfulleda family, who ordered it restored under the direction of the architect César Martinell. Rectangular floor consists of ground floor and two floors with gable roof. On both sides it has two annexed bodies as a porticoed gallery and consists of a ground floor and a floor. Its interior is in very good condition and is distributed on the ground floor with 2 floors, with 10 bedrooms, 4 bathrooms, 2 toilets, several living rooms with fireplace, a large living room with fireplace where you can discover a fantastic wood paneling in its roof, kitchen and, in addition, it has its own chapel completely restored and with access from inside the house. It has its own well and has a large outdoor pool. In this house you could build up to 5 floors. In addition to th...