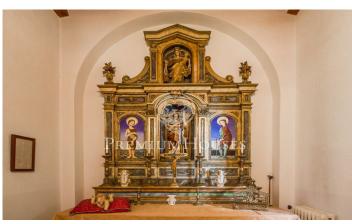

## Arenys de Munt / Barcelona Costa Norte

Attention Promoters Builders. Flooring to build in Arenys de Munt This farmhouse of the sixteenth century is part of a set of 3 plots with a total of 6.038m2 of urban land is located in the municipality of Arenys de Munt. A recent reparcelling project allows the construction of up to 40 homes, with a total building ceiling of 5,285.20 m2. This majestic building occupies a total of 1,090m2 of built surface and stands on a plot of 3,222m2. Known as "Can Sala de Baix", it was built in the 16th century and bought in 1950 by the Mollfulleda family, who ordered it restored under the direction of the architect César Martinell. Rectangular floor consists of ground floor and two floors with gable roof. On both sides it has two annexed bodies as a porticoed gallery and consists of a ground floor and a floor. Its interior is in very good condition and is distributed on the ground floor with 2 floors, with 10 bedrooms, 4 bathrooms, 2 toilets, several living rooms with fireplace, a large living room with fireplace where you can discover a fantastic wood paneling in its roof, kitchen and, in addition, it has its own chapel completely restored and with access from inside the house. It has its own well and has a large outdoor pool. In this house you could build up to 5 floors. In addition to th...