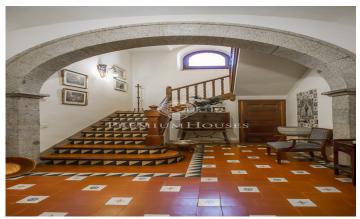

## Arenys de Munt / Barcelona Costa Norte

Attention Promoters Builders. Flooring to build in Arenys de Munt This farmhouse of the sixteenth century is part of a set of 3 plots with a total of 6.038m2 of urban land is located in the municipality of Arenys de Munt. A recent reparcelling project allows the construction of up to 40 homes, with a total building ceiling of 5,285.20 m2. This majestic building occupies a total of 1,090m2 of built surface and stands on a plot of 3,222m2. Known as "Can Sala de Baix", it was built in the 16th century and bought in 1950 by the Mollfulleda family, who ordered it restored under the direction of the architect César Martinell. Rectangular floor consists of ground floor and two floors with gable roof. On both sides it has two annexed bodies as a porticoed gallery and consists of a ground floor and a floor. Its interior is in very good condition and is distributed on the ground floor with 2 floors, with 10 bedrooms, 4 bathrooms, 2 toilets, several living rooms with fireplace, a large living room with fireplace where you can discover a fantastic wood paneling in its roof, kitchen and, in addition, it has its own chapel completely restored and with access from inside the house. It has its own well and has a large outdoor pool. In this house you could build up to 5 floors. In addition to th...