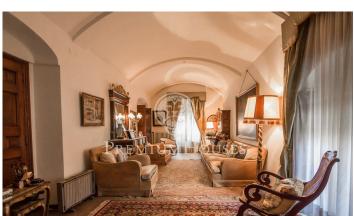

## Arenys de Munt / Barcelona Costa Norte

Attention Promoters Builders. Flooring to build in Arenys de Munt This farmhouse of the sixteenth century is part of a set of 3 plots with a total of 6.038m2 of urban land is located in the municipality of Arenys de Munt. A recent reparcelling project allows the construction of up to 40 homes, with a total building ceiling of 5,285.20 m2. This majestic building occupies a total of 1,090m2 of built surface and stands on a plot of 3,222m2. Known as "Can Sala de Baix", it was built in the 16th century and bought in 1950 by the Mollfulleda family, who ordered it restored under the direction of the architect César Martinell. Rectangular floor consists of ground floor and two floors with gable roof. On both sides it has two annexed bodies as a porticoed gallery and consists of a ground floor and a floor. Its interior is in very good condition and is distributed on the ground floor with 2 floors, with 10 bedrooms, 4 bathrooms, 2 toilets, several living rooms with fireplace, a large living room with fireplace where you can discover a fantastic wood paneling in its roof, kitchen and, in addition, it has its own chapel completely restored and with access from inside the house. It has its own well and has a large outdoor pool. In this house you could build up to 5 floors. In addition to th...