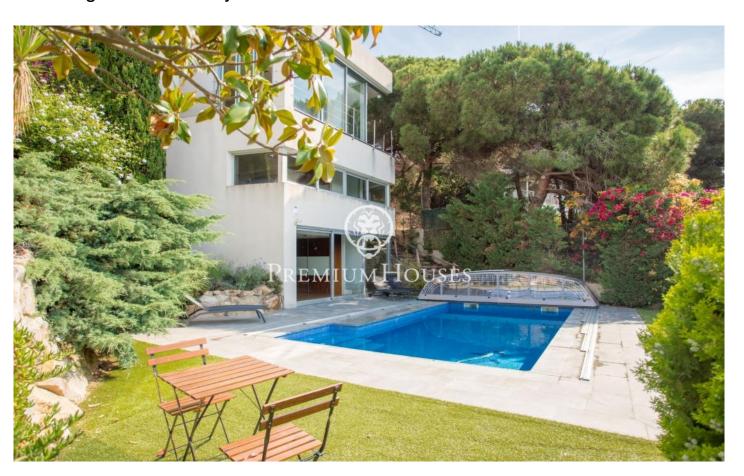

## Arenys de Mar / Maresme/Barcelona Costa Norte

A modern villa on the first line of the sea in the beautiful town of Arenys de Mar. Within a walking distance to the calm La Musclera beach, the city center with all amenities, two railway stations, and a shopping area with two large supermarkets, cinemas and an entertainment area with several restaurants. Yet, thanks to the plot location and the layout of the house, it enjoys a lot of privacy. This modern-style house is distributed over 5 levels with open-plan design solutions. The pool area on the lower level overlooks the sea. Two bedrooms with en-suite bathrooms have direct access to the garden. The large living room, together with a fabulous fully equipped kitchen, share a large terrace. The full height panoramic windows can be opened up completely to allow the views and the sound of the sea into the living room. The master-bedroom opens onto a huge private terrace with 180 degrees views of the sea, the beach and the surrounding hills covered with Mediterranean pines. The studio on the top floor offers once again ample, unobstructed views of the sea. The villa is equipped with a central vacuum system, a home automation system and a freight elevator. The garden is equipped with an automatic irrigation system that uses collected rainwater for irrigation. This special proper...

## €990,000

367 m<sup>2</sup>
4 Bedrooms
4 Bathrooms
774 m<sup>2</sup> plot
Pool
Heating
Sea views
Lift
Parking
Built in closets