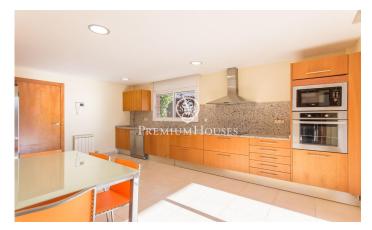

## Arenys de Mar / Maresme/Barcelona Costa Norte

This magnificent house is located in one of the most exclusive urbanisations in Arenys de Mar, standing out for its generous dimensions, its luminosity and its impressive views of the Mediterranean Sea. Built in 2005 on a corner plot of 1.013 m<sup>2</sup>, the property covers a total of 522 m<sup>2</sup> distributed over two floors. Surrounded by a beautiful garden that guarantees privacy and tranquillity, the villa offers exceptional views of both the sea and the mountains. Entering the ground floor, we are greeted by an elegant hallway that connects to a spacious living/dining room. This spacious room is characterised by large windows that let in natural light and provide panoramic sea views. From here, there is direct access to a generous covered porch or terrace, and to the private pool area, which has wooden decking, ideal for enjoying moments outdoors. The independent kitchen is spacious and fully equipped, with an office area and direct access to the garden. It also has a spacious laundry room. On this floor, there is an ensuite bedroom and a guest toilet, providing great comfort to the residents. An elegant staircase leads to the upper floor, dedicated to the sleeping area, where there are four spacious double bedrooms, two of them with en-suite bathrooms. All the bedrooms are exterior, ...