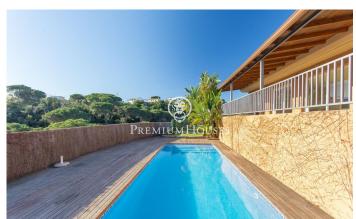

## Arenys de Mar / Maresme/Barcelona Costa Norte

This magnificent house is located in one of the most exclusive urbanisations in Arenys de Mar, standing out for its generous dimensions, its luminosity and its impressive views of the Mediterranean Sea. Built in 2005 on a corner plot of 1.013 m<sup>2</sup>, the property covers a total of 522 m<sup>2</sup> distributed over two floors. Surrounded by a beautiful garden that guarantees privacy and tranquillity, the villa offers exceptional views of both the sea and the mountains. Entering the ground floor, we are greeted by an elegant hallway that connects to a spacious living/dining room. This spacious room is characterised by large windows that let in natural light and provide panoramic sea views. From here, there is direct access to a generous covered porch or terrace, and to the private pool area, which has wooden decking, ideal for enjoying moments outdoors. The independent kitchen is spacious and fully equipped, with an office area and direct access to the garden. It also has a spacious laundry room. On this floor, there is an ensuite bedroom and a guest toilet, providing great comfort to the residents. An elegant staircase leads to the upper floor, dedicated to the sleeping area, where there are four spacious double bedrooms, two of them with en-suite bathrooms. All the bedrooms are exterior, ...