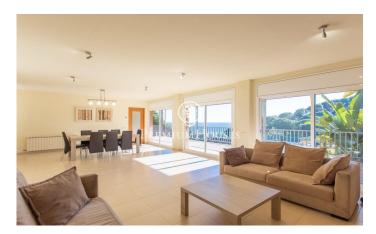

## Arenys de Mar / Maresme/Barcelona Costa Norte

This magnificent house is located in one of the most exclusive urbanisations in Arenys de Mar, standing out for its generous dimensions, its luminosity and its impressive views of the Mediterranean Sea. Built in 2005 on a corner plot of 1.013 m<sup>2</sup>, the property covers a total of 522 m<sup>2</sup> distributed over two floors. Surrounded by a beautiful garden that guarantees privacy and tranquillity, the villa offers exceptional views of both the sea and the mountains. Entering the ground floor, we are greeted by an elegant hallway that connects to a spacious living/dining room. This spacious room is characterised by large windows that let in natural light and provide panoramic sea views. From here, there is direct access to a generous covered porch or terrace, and to the private pool area, which has wooden decking, ideal for enjoying moments outdoors. The independent kitchen is spacious and fully equipped, with an office area and direct access to the garden. It also has a spacious laundry room. On this floor, there is an ensuite bedroom and a guest toilet, providing great comfort to the residents. An elegant staircase leads to the upper floor, dedicated to the sleeping area, where there are four spacious double bedrooms, two of them with en-suite bathrooms. All the bedrooms are exterior, ...