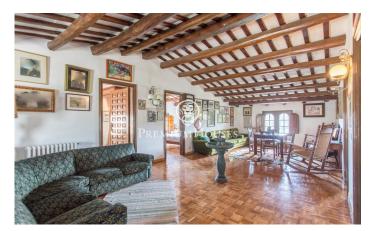

## Arenys de Mar / Maresme/Barcelona Costa Norte

In a natural setting, but only 2 km from the coast of Arenys de Mar, we find this magnificent farmhouse in its original state, surrounded by a beautiful garden, fruit trees and ample spaces perfect for a vegetable garden. The property has a magnificent porch, a wine cellar, a farmhouse area to be restored and spacious rooms with views to the mountain. On entering the house, a large hall gives access to a living-dining room with fireplace, connected to an independent kitchen, as well as to two large double bedrooms. The kitchen also leads to the wine cellar, which has an independent entrance, and to the service area or masoveros. On the upper floor, in the night area, we find three suites with complete bathrooms. Two of them have access to a terrace with mountain views, while the third has a small balcony with lateral views of the garden. On the top floor, a fantastic hall, which is currently used as a living room, gives access to three double bedrooms, one of them with access to the tower of the farmhouse, from where you can enjoy spectacular views. This floor also has a complete bathroom that serves the whole floor. The house, with its wooden beamed ceilings, the high room heights and the multitude of spaces, offers great potential to be converted into a small country hotel...