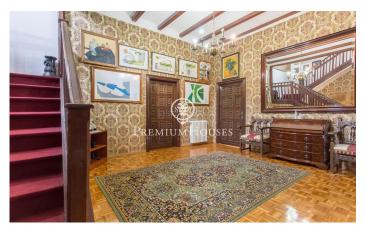

## Arenys de Mar / Maresme/Barcelona Costa Norte

In a natural setting, but only 2 km from the coast of Arenys de Mar, we find this magnificent farmhouse in its original state, surrounded by a beautiful garden, fruit trees and ample spaces perfect for a vegetable garden. The property has a magnificent porch, a wine cellar, a farmhouse area to be restored and spacious rooms with views to the mountain. On entering the house, a large hall gives access to a living-dining room with fireplace, connected to an independent kitchen, as well as to two large double bedrooms. The kitchen also leads to the wine cellar, which has an independent entrance, and to the service area or masoveros. On the upper floor, in the night area, we find three suites with complete bathrooms. Two of them have access to a terrace with mountain views, while the third has a small balcony with lateral views of the garden. On the top floor, a fantastic hall, which is currently used as a living room, gives access to three double bedrooms, one of them with access to the tower of the farmhouse, from where you can enjoy spectacular views. This floor also has a complete bathroom that serves the whole floor. The house, with its wooden beamed ceilings, the high room heights and the multitude of spaces, offers great potential to be converted into a small country hotel...