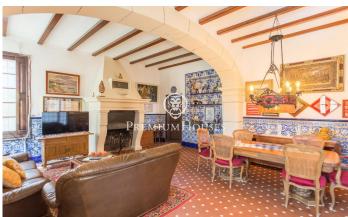

## Arenys de Mar / Maresme/Barcelona Costa Norte

In a natural setting, but only 2 km from the coast of Arenys de Mar, we find this magnificent farmhouse in its original state, surrounded by a beautiful garden, fruit trees and ample spaces perfect for a vegetable garden. The property has a magnificent porch, a wine cellar, a farmhouse area to be restored and spacious rooms with views to the mountain. On entering the house, a large hall gives access to a living-dining room with fireplace, connected to an independent kitchen, as well as to two large double bedrooms. The kitchen also leads to the wine cellar, which has an independent entrance, and to the service area or masoveros. On the upper floor, in the night area, we find three suites with complete bathrooms. Two of them have access to a terrace with mountain views, while the third has a small balcony with lateral views of the garden. On the top floor, a fantastic hall, which is currently used as a living room, gives access to three double bedrooms, one of them with access to the tower of the farmhouse, from where you can enjoy spectacular views. This floor also has a complete bathroom that serves the whole floor. The house, with its wooden beamed ceilings, the high room heights and the multitude of spaces, offers great potential to be converted into a small country hotel...