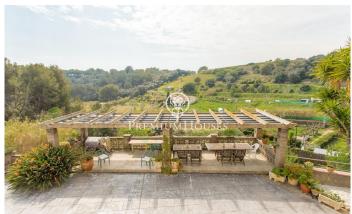

## Arenys de Mar / Maresme/Barcelona Costa Norte

In a natural setting, but only 2 km from the coast of Arenys de Mar, we find this magnificent farmhouse in its original state, surrounded by a beautiful garden, fruit trees and ample spaces perfect for a vegetable garden. The property has a magnificent porch, a wine cellar, a farmhouse area to be restored and spacious rooms with views to the mountain. On entering the house, a large hall gives access to a living-dining room with fireplace, connected to an independent kitchen, as well as to two large double bedrooms. The kitchen also leads to the wine cellar, which has an independent entrance, and to the service area or masoveros. On the upper floor, in the night area, we find three suites with complete bathrooms. Two of them have access to a terrace with mountain views, while the third has a small balcony with lateral views of the garden. On the top floor, a fantastic hall, which is currently used as a living room, gives access to three double bedrooms, one of them with access to the tower of the farmhouse, from where you can enjoy spectacular views. This floor also has a complete bathroom that serves the whole floor. The house, with its wooden beamed ceilings, the high room heights and the multitude of spaces, offers great potential to be converted into a small country hotel...

## €1,500,000

645 m<sup>2</sup>

8 Bedrooms

6 Bathrooms

2,580 m<sup>2</sup> plot

A/C

Heating

Backyard