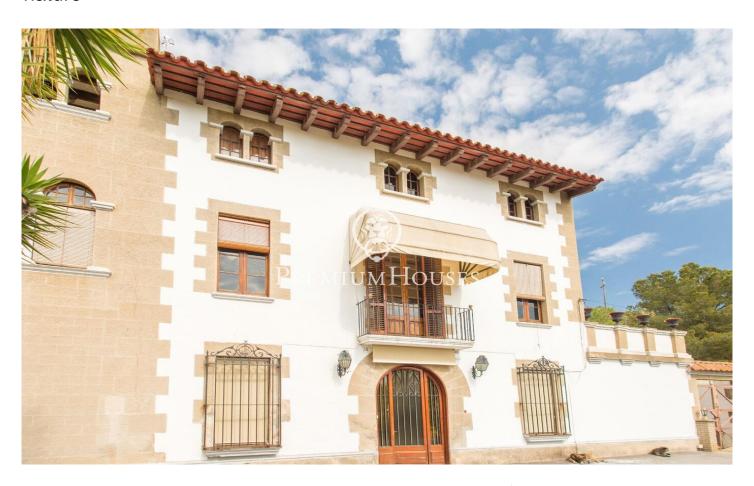

## Arenys de Mar / Maresme/Barcelona Costa Norte

In a natural setting, but only 2 km from the coast of Arenys de Mar, we find this magnificent farmhouse in its original state, surrounded by a beautiful garden, fruit trees and ample spaces perfect for a vegetable garden. The property has a magnificent porch, a wine cellar, a farmhouse area to be restored and spacious rooms with views to the mountain. On entering the house, a large hall gives access to a living-dining room with fireplace, connected to an independent kitchen, as well as to two large double bedrooms. The kitchen also leads to the wine cellar, which has an independent entrance, and to the service area or masoveros. On the upper floor, in the night area, we find three suites with complete bathrooms. Two of them have access to a terrace with mountain views, while the third has a small balcony with lateral views of the garden. On the top floor, a fantastic hall, which is currently used as a living room, gives access to three double bedrooms, one of them with access to the tower of the farmhouse, from where you can enjoy spectacular views. This floor also has a complete bathroom that serves the whole floor. The house, with its wooden beamed ceilings, the high room heights and the multitude of spaces, offers great potential to be converted into a small country hotel...