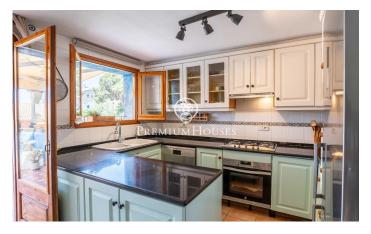

## Altafulla / Tarragona - Costa Dorada

In the heart of Altafulla's old town lies this charming house, completely renovated and ready to move into. A special property that also features a separate apartment, ideal for guests, remote working, or vacation rentals. The house is spread over four floors: On the ground floor is the main entrance with access to the garage and storage room. The first floor houses a separate apartment with a living-dining room, open-plan kitchen, and terrace. A double bedroom and a bathroom complete this space. The second floor is dedicated to the main living area of the house: a living room with a balcony, a dining room with an open kitchen, and access to a beautiful terrace. A full bathroom serves this floor. On the third floor is the sleeping area, with two double bedrooms, one single bedroom, a full bathroom, and a charming little attic. Altafulla is a town of 5,000 inhabitants that combines a relaxed and culturally rich lifestyle. Its well-preserved old town, declared a Cultural Asset of National Interest, and the Roman villa of Els Munts—a World Heritage Site—bear witness to its history. Just 10 minutes from Tarragona, 50 minutes from Barcelona, and 25 minutes from Reus Airport, Altafulla offers excellent connections without sacrificing a peaceful lifestyle. Its beaches, with ...