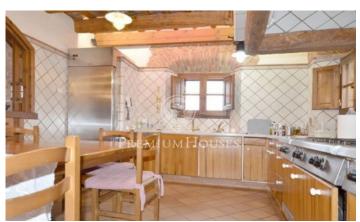

## Alella / Barcelona Costa Norte

Catalan farmhouse, overlooking the sea. There is 163,000 m2 of land, tastefully renovated. Maintains original areas and reformed areas that have been respected 100% of the original construction. It has 10 rooms, these are eight bedrooms and eight bathrooms. The situation is very good, it's between the towns of Alella and Tiana. The romos in the house are well distributed. It has a very large space, growing areas and a perfectly preserved facade. In short it is a dream to farm, ideal for lovers of traditions.