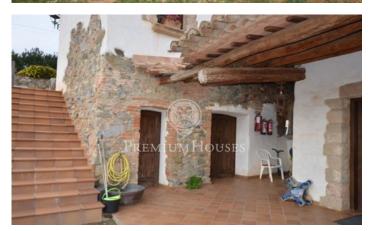

## Alella / Barcelona Costa Norte

Catalan farmhouse, overlooking the sea. There is 163,000 m2 of land, tastefully renovated. Maintains original areas and reformed areas that have been respected 100% of the original construction. It has 10 rooms, these are eight bedrooms and eight bathrooms. The situation is very good, it's between the towns of Alella and Tiana. The romos in the house are well distributed. It has a very large space, growing areas and a perfectly preserved facade. In short it is a dream to farm, ideal for lovers of traditions.