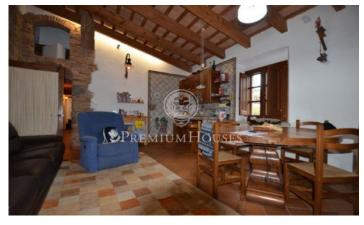

## Alella / Barcelona Costa Norte

Catalan farmhouse, overlooking the sea. There is 163,000 m2 of land, tastefully renovated. Maintains original areas and reformed areas that have been respected 100% of the original construction. It has 10 rooms, these are eight bedrooms and eight bathrooms. The situation is very good, it's between the towns of Alella and Tiana. The romos in the house are well distributed. It has a very large space, growing areas and a perfectly preserved facade. In short it is a dream to farm, ideal for lovers of traditions.