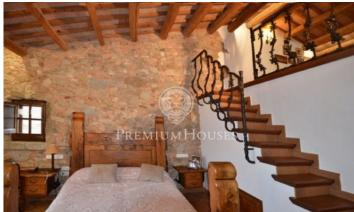

## Alella / Barcelona Costa Norte

Catalan farmhouse, overlooking the sea. There is 163,000 m2 of land, tastefully renovated. Maintains original areas and reformed areas that have been respected 100% of the original construction. It has 10 rooms, these are eight bedrooms and eight bathrooms. The situation is very good, it's between the towns of Alella and Tiana. The romos in the house are well distributed. It has a very large space, growing areas and a perfectly preserved facade. In short it is a dream to farm, ideal for lovers of traditions.