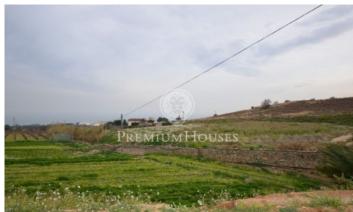

## Alella / Barcelona Costa Norte

Catalan farmhouse, overlooking the sea. There is 163,000 m2 of land, tastefully renovated. Maintains original areas and reformed areas that have been respected 100% of the original construction. It has 10 rooms, these are eight bedrooms and eight bathrooms. The situation is very good, it's between the towns of Alella and Tiana. The romos in the house are well distributed. It has a very large space, growing areas and a perfectly preserved facade. In short it is a dream to farm, ideal for lovers of traditions.