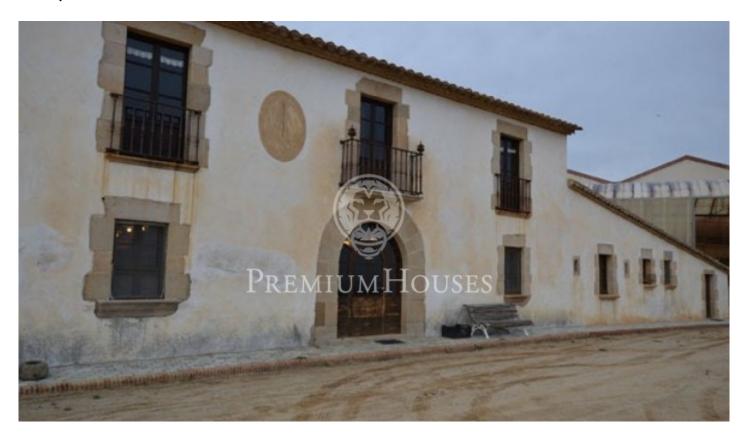

## Unique farmhouse with all the modern amenities

## Alella / Barcelona Costa Norte

Catalan farmhouse, overlooking the sea. There is 163,000 m2 of land, tastefully renovated. Maintains original areas and reformed areas that have been respected 100% of the original construction. It has 10 rooms, these are eight bedrooms and eight bathrooms. The situation is very good, it's between the towns of Alella and Tiana. The romos in the house are well distributed. It has a very large space, growing areas and a perfectly preserved facade. In short it is a dream to farm, ideal for lovers of traditions.