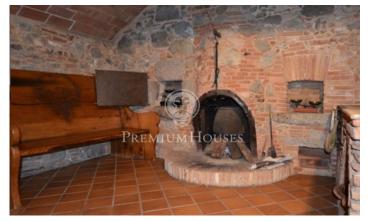

## Alella / Barcelona Costa Norte

Catalan farmhouse, overlooking the sea. There is 163,000 m2 of land, tastefully renovated. Maintains original areas and reformed areas that have been respected 100% of the original construction. It has 10 rooms, these are eight bedrooms and eight bathrooms. The situation is very good, it's between the towns of Alella and Tiana. The romos in the house are well distributed. It has a very large space, growing areas and a perfectly preserved facade. In short it is a dream to farm, ideal for lovers of traditions.

Sea views

Furnished

Fireplace

Contact us for more information or to arrange a viewing