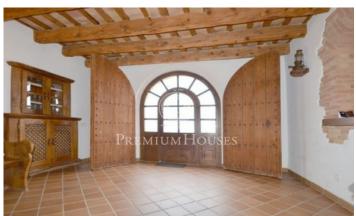

## Alella / Barcelona Costa Norte

Catalan farmhouse, overlooking the sea. There is 163,000 m2 of land, tastefully renovated. Maintains original areas and reformed areas that have been respected 100% of the original construction. It has 10 rooms, these are eight bedrooms and eight bathrooms. The situation is very good, it's between the towns of Alella and Tiana. The romos in the house are well distributed. It has a very large space, growing areas and a perfectly preserved facade. In short it is a dream to farm, ideal for lovers of traditions.