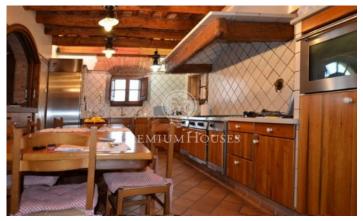

## Alella / Barcelona Costa Norte

Catalan farmhouse, overlooking the sea. There is 163,000 m2 of land, tastefully renovated. Maintains original areas and reformed areas that have been respected 100% of the original construction. It has 10 rooms, these are eight bedrooms and eight bathrooms. The situation is very good, it's between the towns of Alella and Tiana. The romos in the house are well distributed. It has a very large space, growing areas and a perfectly preserved facade. In short it is a dream to farm, ideal for lovers of traditions.