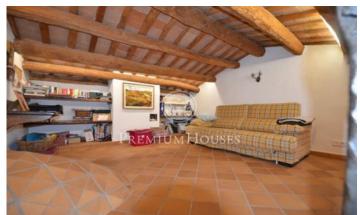

## Alella / Barcelona Costa Norte

Catalan farmhouse, overlooking the sea. There is 163,000 m2 of land, tastefully renovated. Maintains original areas and reformed areas that have been respected 100% of the original construction. It has 10 rooms, these are eight bedrooms and eight bathrooms. The situation is very good, it's between the towns of Alella and Tiana. The romos in the house are well distributed. It has a very large space, growing areas and a perfectly preserved facade. In short it is a dream to farm, ideal for lovers of traditions.

## €1,995,000

931 m²

8 Bedrooms

8 Bathrooms

16,195 m<sup>2</sup> plot

Pool

A/C

Heating