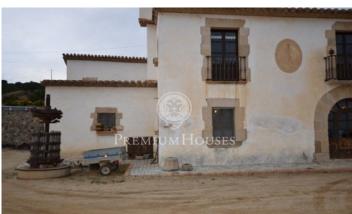

## Alella / Barcelona Costa Norte

Catalan farmhouse, overlooking the sea. There is 163,000 m2 of land, tastefully renovated. Maintains original areas and reformed areas that have been respected 100% of the original construction. It has 10 rooms, these are eight bedrooms and eight bathrooms. The situation is very good, it's between the towns of Alella and Tiana. The romos in the house are well distributed. It has a very large space, growing areas and a perfectly preserved facade. In short it is a dream to farm, ideal for lovers of traditions.