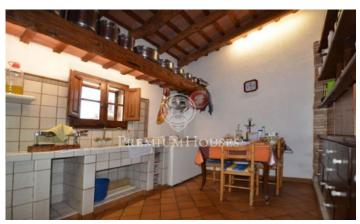

## Alella / Barcelona Costa Norte

Catalan farmhouse, overlooking the sea. There is 163,000 m2 of land, tastefully renovated. Maintains original areas and reformed areas that have been respected 100% of the original construction. It has 10 rooms, these are eight bedrooms and eight bathrooms. The situation is very good, it's between the towns of Alella and Tiana. The romos in the house are well distributed. It has a very large space, growing areas and a perfectly preserved facade. In short it is a dream to farm, ideal for lovers of traditions.