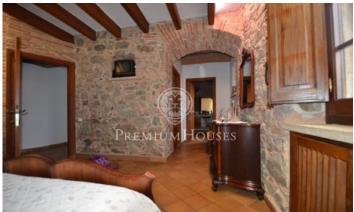

## Alella / Barcelona Costa Norte

Catalan farmhouse, overlooking the sea. There is 163,000 m2 of land, tastefully renovated. Maintains original areas and reformed areas that have been respected 100% of the original construction. It has 10 rooms, these are eight bedrooms and eight bathrooms. The situation is very good, it's between the towns of Alella and Tiana. The romos in the house are well distributed. It has a very large space, growing areas and a perfectly preserved facade. In short it is a dream to farm, ideal for lovers of traditions.

## €1,995,000

931 m²

8 Bedrooms

8 Bathrooms

16,195 m<sup>2</sup> plot

Pool

A/C

Heating