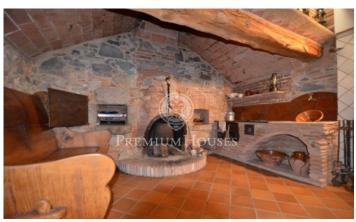

## Alella / Barcelona Costa Norte

Catalan farmhouse, overlooking the sea. There is 163,000 m2 of land, tastefully renovated. Maintains original areas and reformed areas that have been respected 100% of the original construction. It has 10 rooms, these are eight bedrooms and eight bathrooms. The situation is very good, it's between the towns of Alella and Tiana. The romos in the house are well distributed. It has a very large space, growing areas and a perfectly preserved facade. In short it is a dream to farm, ideal for lovers of traditions.

Sea views

Furnished

Fireplace

Contact us for more information or to arrange a viewing