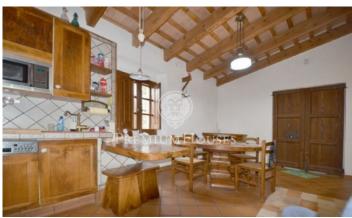

## Alella / Barcelona Costa Norte

Catalan farmhouse, overlooking the sea. There is 163,000 m2 of land, tastefully renovated. Maintains original areas and reformed areas that have been respected 100% of the original construction. It has 10 rooms, these are eight bedrooms and eight bathrooms. The situation is very good, it's between the towns of Alella and Tiana. The romos in the house are well distributed. It has a very large space, growing areas and a perfectly preserved facade. In short it is a dream to farm, ideal for lovers of traditions.