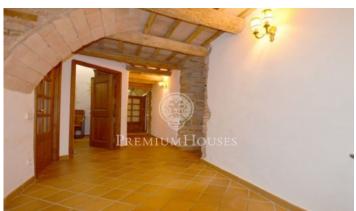

## Alella / Barcelona Costa Norte

Catalan farmhouse, overlooking the sea. There is 163,000 m2 of land, tastefully renovated. Maintains original areas and reformed areas that have been respected 100% of the original construction. It has 10 rooms, these are eight bedrooms and eight bathrooms. The situation is very good, it's between the towns of Alella and Tiana. The romos in the house are well distributed. It has a very large space, growing areas and a perfectly preserved facade. In short it is a dream to farm, ideal for lovers of traditions.