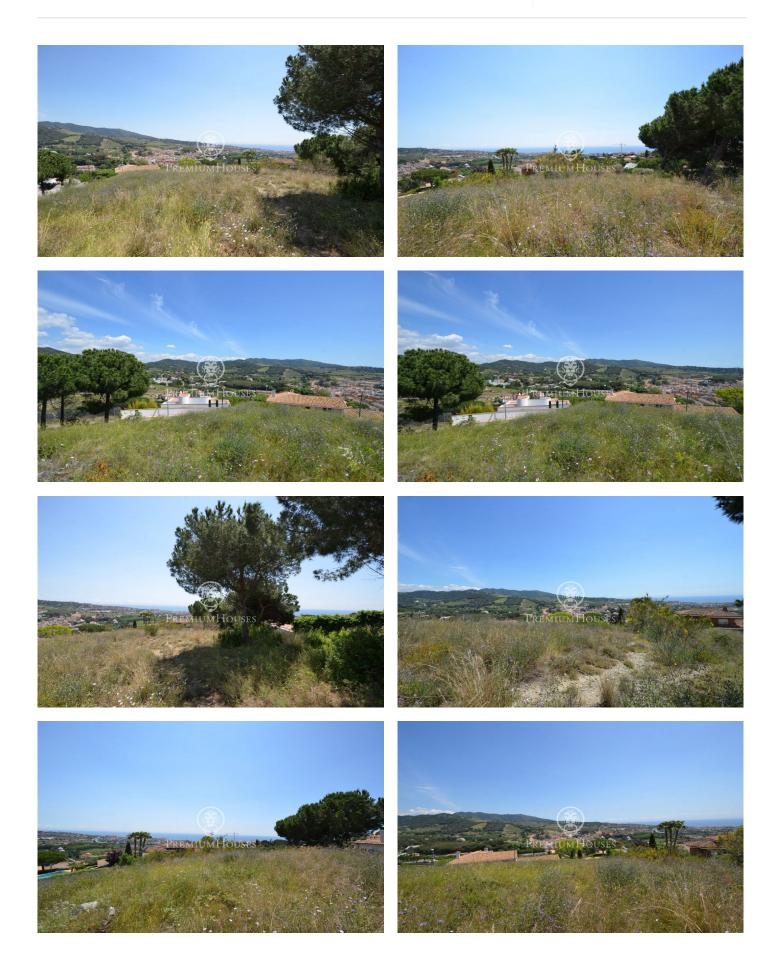

## Spectacular plot of land for sale with fabulous sea views in Alella

## Alella / Maresme/Barcelona Costa Norte

Spectacular plot with sea and mountain views, located in a pleasant residential area of the town of Alella, renowned for its wine appellation of origin. Only 15 minutes from Barcelona city centre with quick access by motorway. Excellent communication by public buses direct to the city centre and by train with frequency every 10 minutes. It has direct public transport to Barcelona, very close to primary and secondary schools. The plot is 1.342m2, has mains water, electricity, natural gas and sewerage. Town planning regulations: Minimum frontage 20 metres per plot. Maximum occupation per plot 20%. Pb+1. To the street and green areas 10 metres. Sides 5 metres. Depth 5 metres.

€1,200,000

1,342 m² plot Sea views

Contact us for more information or to arrange a viewing