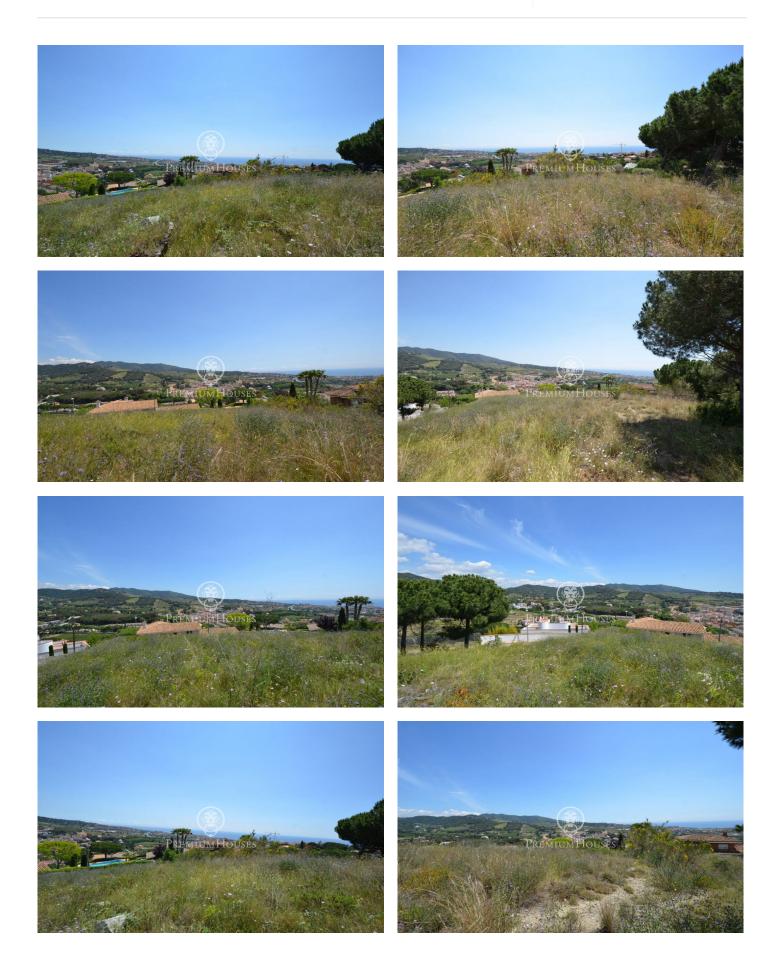

## Spectacular flat plot with sea views in Alella

Ref: W-018658

## Alella / Maresme/Barcelona Costa Norte

Spectacular plot with sea and mountain views, located in a pleasant residential area of the town of Alella, renowned for its wine designation of origin. Only 15 minutes from Barcelona city centre with quick access by motorway. Excellent communication by public buses direct to the city centre and also by train with frequency every 10 minutes. It has direct public transport to Barcelona, very close to primary and secondary schools. The land is currently segregated into three plots. Each plot currently has running water, electricity, natural gas and sewerage. Additionally, the land according to town planning regulations could be segregated into 4 plots of 875m2 each. Town planning regulations: Minimum frontage 20meters per plot. Maximum occupation per plot 20%. Pb+1. To the street and green areas 10 metres. Sides 5 metres. Depth 5 metres.

## €3,600,000

3,587 m<sup>2</sup> plot Sea views

Avda. Maresme, 143 Mataró Tel: +34 93 798 88 99

Avda. Maresme, 143 Mataró Tel: +34 93 798 88 99