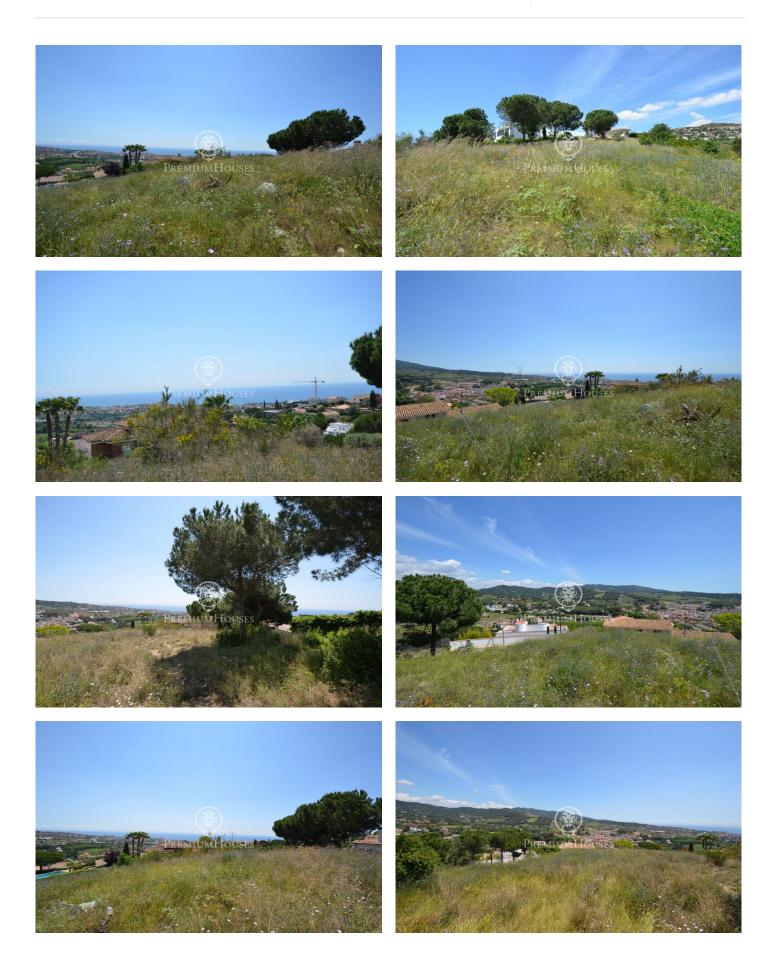

## Spectacular flat plot with sea views in Alella

Ref: W-018658

## Alella / Maresme/Barcelona Costa Norte

Spectacular plot with sea and mountain views, located in a pleasant residential area of the town of Alella, renowned for its wine designation of origin. Only 15 minutes from Barcelona city centre with quick access by motorway. Excellent communication by public buses direct to the city centre and also by train with frequency every 10 minutes. It has direct public transport to Barcelona, very close to primary and secondary schools. The land is currently segregated into three plots. Each plot currently has running water, electricity, natural gas and sewerage. Additionally, the land according to town planning regulations could be segregated into 4 plots of 875m2 each. Town planning regulations: Minimum frontage 20meters per plot. Maximum occupation per plot 20%. Pb+1. To the street and green areas 10 metres. Sides 5 metres. Depth 5 metres.

## €3,600,000

3,587 m<sup>2</sup> plot Sea views

Avda. Maresme, 143 Mataró Tel: +34 93 798 88 99

Avda. Maresme, 143 Mataró Tel: +34 93 798 88 99