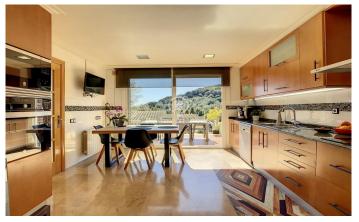

## Alella / Maresme/Barcelona Costa Norte

Located in a residential area in the coastal town of Alella, just 10 minutes from Barcelona city, quick access to the highway and 3 km from the marina of El Masnou. It has direct public transport to Barcelona, very close to primary and secondary schools. Town famous for its wine appellation of origin. The house is located in one of the residential areas near the center of town, with spectacular sea and mountain views. This property consists of 276 m2 built with elevator and very good qualities, a garden, large garage and views of film, complemented by an incredible communal area. House built in 2001 facing south, at the entrance of Mas Coll in perfect condition, with a very nice distribution and quality finishes. Entering, the hall of the house with marble floor gives way to the very nice living room with access to the front garden. Also on the main floor we find the kitchen with office in perfect condition, with another exit to the front garden and the guest bathroom. Everything is in perfect condition. The second floor where there is a large master suite with private bathroom and a large closet. Overlooking the sea we find 3 bedrooms, two doubles and one single with a bathroom and a small room with the washing machine. Going up the stairs we find a multipurpose room with funct...