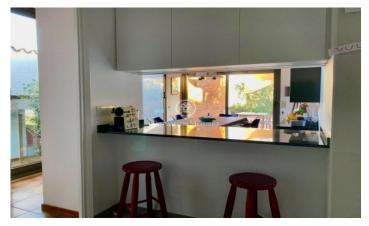

## Alella / Barcelona Costa Norte

In the sought after area of Nova Alella, for its wonderful sea views and its proximity walking to the center of town, is this two-storey house, built in the 80s, on a plot of 1000m2 and with a unique architectural style. South facing, very bright thanks to its large windows and the inner courtyard around which the different rooms are organized. The main floor is dedicated to the day area. A large hall opens onto the inner courtyard and distributes the living-dining room on two levels with fireplace, with access to the terrace and barbecue area, as well as the kitchen, and a bathroom. The night area, has four bedrooms, one of them the master-suite with dressing room, large bathroom and sea views, while the other three bedrooms are also doubles, have sloping ceilings and share another bathroom. On the lower floor there is a large open room to be used as a separate apartment or studio, with separate entrance from the garden, a bathroom, wine cellar and garage for two cars. Due to the building capacity, it would be possible to raise one more floor if necessary. Likewise, the garden has enough space to build a large swimming pool.