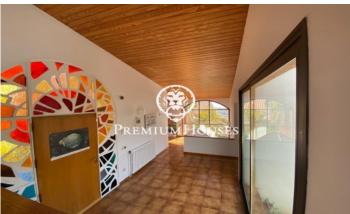

## Alella / Barcelona Costa Norte

In the sought after area of Nova Alella, for its wonderful sea views and its proximity walking to the center of town, is this two-storey house, built in the 80s, on a plot of 1000m2 and with a unique architectural style. South facing, very bright thanks to its large windows and the inner courtyard around which the different rooms are organized. The main floor is dedicated to the day area. A large hall opens onto the inner courtyard and distributes the living-dining room on two levels with fireplace, with access to the terrace and barbecue area, as well as the kitchen, and a bathroom. The night area, has four bedrooms, one of them the master-suite with dressing room, large bathroom and sea views, while the other three bedrooms are also doubles, have sloping ceilings and share another bathroom. On the lower floor there is a large open room to be used as a separate apartment or studio, with separate entrance from the garden, a bathroom, wine cellar and garage for two cars. Due to the building capacity, it would be possible to raise one more floor if necessary. Likewise, the garden has enough space to build a large swimming pool.