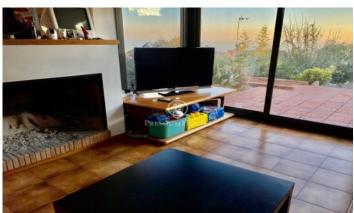

## Alella / Barcelona Costa Norte

In the sought after area of Nova Alella, for its wonderful sea views and its proximity walking to the center of town, is this two-storey house, built in the 80s, on a plot of 1000m2 and with a unique architectural style. South facing, very bright thanks to its large windows and the inner courtyard around which the different rooms are organized. The main floor is dedicated to the day area. A large hall opens onto the inner courtyard and distributes the living-dining room on two levels with fireplace, with access to the terrace and barbecue area, as well as the kitchen, and a bathroom. The night area, has four bedrooms, one of them the master-suite with dressing room, large bathroom and sea views, while the other three bedrooms are also doubles, have sloping ceilings and share another bathroom. On the lower floor there is a large open room to be used as a separate apartment or studio, with separate entrance from the garden, a bathroom, wine cellar and garage for two cars. Due to the building capacity, it would be possible to raise one more floor if necessary. Likewise, the garden has enough space to build a large swimming pool.

Backyard

Phone

**Fireplace** 

Contact us for more information or to arrange a viewing