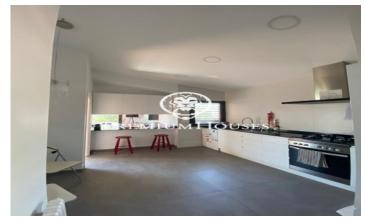

## Alella / Barcelona Costa Norte

In the sought after area of Nova Alella, for its wonderful sea views and its proximity walking to the center of town, is this two-storey house, built in the 80s, on a plot of 1000m2 and with a unique architectural style. South facing, very bright thanks to its large windows and the inner courtyard around which the different rooms are organized. The main floor is dedicated to the day area. A large hall opens onto the inner courtyard and distributes the living-dining room on two levels with fireplace, with access to the terrace and barbecue area, as well as the kitchen, and a bathroom. The night area, has four bedrooms, one of them the master-suite with dressing room, large bathroom and sea views, while the other three bedrooms are also doubles, have sloping ceilings and share another bathroom. On the lower floor there is a large open room to be used as a separate apartment or studio, with separate entrance from the garden, a bathroom, wine cellar and garage for two cars. Due to the building capacity, it would be possible to raise one more floor if necessary. Likewise, the garden has enough space to build a large swimming pool.