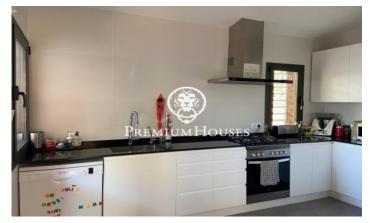

## Alella / Barcelona Costa Norte

In the sought after area of Nova Alella, for its wonderful sea views and its proximity walking to the center of town, is this two-storey house, built in the 80s, on a plot of 1000m2 and with a unique architectural style. South facing, very bright thanks to its large windows and the inner courtyard around which the different rooms are organized. The main floor is dedicated to the day area. A large hall opens onto the inner courtyard and distributes the living-dining room on two levels with fireplace, with access to the terrace and barbecue area, as well as the kitchen, and a bathroom. The night area, has four bedrooms, one of them the master-suite with dressing room, large bathroom and sea views, while the other three bedrooms are also doubles, have sloping ceilings and share another bathroom. On the lower floor there is a large open room to be used as a separate apartment or studio, with separate entrance from the garden, a bathroom, wine cellar and garage for two cars. Due to the building capacity, it would be possible to raise one more floor if necessary. Likewise, the garden has enough space to build a large swimming pool.