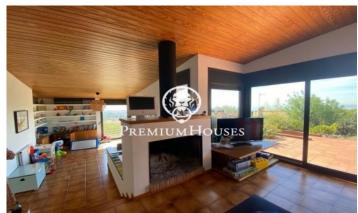

## Alella / Barcelona Costa Norte

In the sought after area of Nova Alella, for its wonderful sea views and its proximity walking to the center of town, is this two-storey house, built in the 80s, on a plot of 1000m2 and with a unique architectural style. South facing, very bright thanks to its large windows and the inner courtyard around which the different rooms are organized. The main floor is dedicated to the day area. A large hall opens onto the inner courtyard and distributes the living-dining room on two levels with fireplace, with access to the terrace and barbecue area, as well as the kitchen, and a bathroom. The night area, has four bedrooms, one of them the master-suite with dressing room, large bathroom and sea views, while the other three bedrooms are also doubles, have sloping ceilings and share another bathroom. On the lower floor there is a large open room to be used as a separate apartment or studio, with separate entrance from the garden, a bathroom, wine cellar and garage for two cars. Due to the building capacity, it would be possible to raise one more floor if necessary. Likewise, the garden has enough space to build a large swimming pool.

Backyard

Phone

**Fireplace** 

Contact us for more information or to arrange a viewing