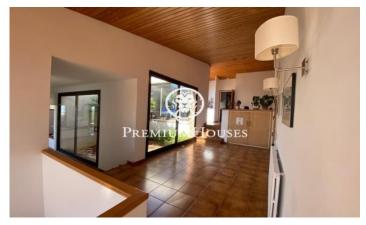

## Alella / Barcelona Costa Norte

In the sought after area of Nova Alella, for its wonderful sea views and its proximity walking to the center of town, is this two-storey house, built in the 80s, on a plot of 1000m2 and with a unique architectural style. South facing, very bright thanks to its large windows and the inner courtyard around which the different rooms are organized. The main floor is dedicated to the day area. A large hall opens onto the inner courtyard and distributes the living-dining room on two levels with fireplace, with access to the terrace and barbecue area, as well as the kitchen, and a bathroom. The night area, has four bedrooms, one of them the master-suite with dressing room, large bathroom and sea views, while the other three bedrooms are also doubles, have sloping ceilings and share another bathroom. On the lower floor there is a large open room to be used as a separate apartment or studio, with separate entrance from the garden, a bathroom, wine cellar and garage for two cars. Due to the building capacity, it would be possible to raise one more floor if necessary. Likewise, the garden has enough space to build a large swimming pool.