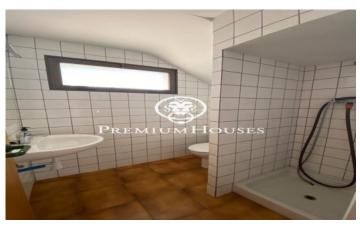

## Alella / Barcelona Costa Norte

In the sought after area of Nova Alella, for its wonderful sea views and its proximity walking to the center of town, is this two-storey house, built in the 80s, on a plot of 1000m2 and with a unique architectural style. South facing, very bright thanks to its large windows and the inner courtyard around which the different rooms are organized. The main floor is dedicated to the day area. A large hall opens onto the inner courtyard and distributes the living-dining room on two levels with fireplace, with access to the terrace and barbecue area, as well as the kitchen, and a bathroom. The night area, has four bedrooms, one of them the master-suite with dressing room, large bathroom and sea views, while the other three bedrooms are also doubles, have sloping ceilings and share another bathroom. On the lower floor there is a large open room to be used as a separate apartment or studio, with separate entrance from the garden, a bathroom, wine cellar and garage for two cars. Due to the building capacity, it would be possible to raise one more floor if necessary. Likewise, the garden has enough space to build a large swimming pool.

## €965,000

310 m<sup>2</sup>

5 Bedrooms

3 Bathrooms

1,002 m<sup>2</sup> plot

A/C

Heating

Sea views