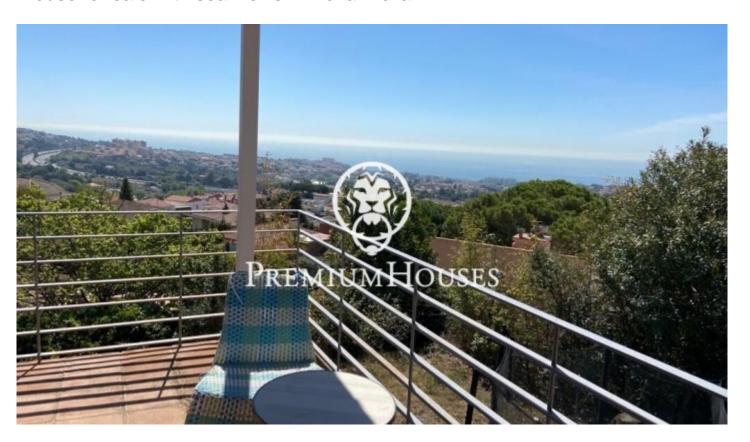

## Alella / Barcelona Costa Norte

In the sought after area of Nova Alella, for its wonderful sea views and its proximity walking to the center of town, is this two-storey house, built in the 80s, on a plot of 1000m2 and with a unique architectural style. South facing, very bright thanks to its large windows and the inner courtyard around which the different rooms are organized. The main floor is dedicated to the day area. A large hall opens onto the inner courtyard and distributes the living-dining room on two levels with fireplace, with access to the terrace and barbecue area, as well as the kitchen, and a bathroom. The night area, has four bedrooms, one of them the master-suite with dressing room, large bathroom and sea views, while the other three bedrooms are also doubles, have sloping ceilings and share another bathroom. On the lower floor there is a large open room to be used as a separate apartment or studio, with separate entrance from the garden, a bathroom, wine cellar and garage for two cars. Due to the building capacity, it would be possible to raise one more floor if necessary. Likewise, the garden has enough space to build a large swimming pool.

## €965,000

310 m<sup>2</sup>

5 Bedrooms

3 Bathrooms

1,002 m<sup>2</sup> plot

A/C

Heating

Sea views