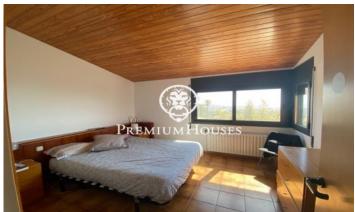

## Alella / Barcelona Costa Norte

In the sought after area of Nova Alella, for its wonderful sea views and its proximity walking to the center of town, is this two-storey house, built in the 80s, on a plot of 1000m2 and with a unique architectural style. South facing, very bright thanks to its large windows and the inner courtyard around which the different rooms are organized. The main floor is dedicated to the day area. A large hall opens onto the inner courtyard and distributes the living-dining room on two levels with fireplace, with access to the terrace and barbecue area, as well as the kitchen, and a bathroom. The night area, has four bedrooms, one of them the master-suite with dressing room, large bathroom and sea views, while the other three bedrooms are also doubles, have sloping ceilings and share another bathroom. On the lower floor there is a large open room to be used as a separate apartment or studio, with separate entrance from the garden, a bathroom, wine cellar and garage for two cars. Due to the building capacity, it would be possible to raise one more floor if necessary. Likewise, the garden has enough space to build a large swimming pool.