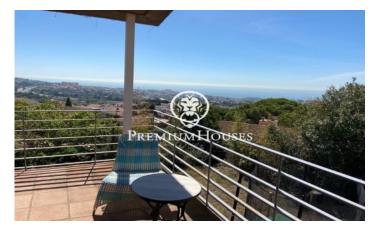

## Alella / Barcelona Costa Norte

In the sought after area of Nova Alella, for its wonderful sea views and its proximity walking to the center of town, is this two-storey house, built in the 80s, on a plot of 1000m2 and with a unique architectural style. South facing, very bright thanks to its large windows and the inner courtyard around which the different rooms are organized. The main floor is dedicated to the day area. A large hall opens onto the inner courtyard and distributes the living-dining room on two levels with fireplace, with access to the terrace and barbecue area, as well as the kitchen, and a bathroom. The night area, has four bedrooms, one of them the master-suite with dressing room, large bathroom and sea views, while the other three bedrooms are also doubles, have sloping ceilings and share another bathroom. On the lower floor there is a large open room to be used as a separate apartment or studio, with separate entrance from the garden, a bathroom, wine cellar and garage for two cars. Due to the building capacity, it would be possible to raise one more floor if necessary. Likewise, the garden has enough space to build a large swimming pool.

## €965,000

310 m<sup>2</sup>

5 Bedrooms

3 Bathrooms

1,002 m<sup>2</sup> plot

A/C

Heating

Sea views