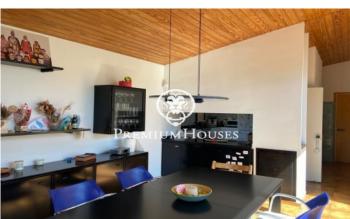

## Alella / Barcelona Costa Norte

In the sought after area of Nova Alella, for its wonderful sea views and its proximity walking to the center of town, is this two-storey house, built in the 80s, on a plot of 1000m2 and with a unique architectural style. South facing, very bright thanks to its large windows and the inner courtyard around which the different rooms are organized. The main floor is dedicated to the day area. A large hall opens onto the inner courtyard and distributes the living-dining room on two levels with fireplace, with access to the terrace and barbecue area, as well as the kitchen, and a bathroom. The night area, has four bedrooms, one of them the master-suite with dressing room, large bathroom and sea views, while the other three bedrooms are also doubles, have sloping ceilings and share another bathroom. On the lower floor there is a large open room to be used as a separate apartment or studio, with separate entrance from the garden, a bathroom, wine cellar and garage for two cars. Due to the building capacity, it would be possible to raise one more floor if necessary. Likewise, the garden has enough space to build a large swimming pool.