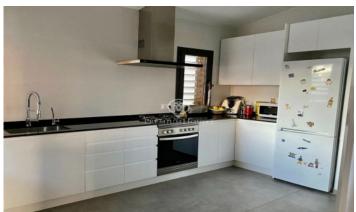

## Alella / Barcelona Costa Norte

In the sought after area of Nova Alella, for its wonderful sea views and its proximity walking to the center of town, is this two-storey house, built in the 80s, on a plot of 1000m2 and with a unique architectural style. South facing, very bright thanks to its large windows and the inner courtyard around which the different rooms are organized. The main floor is dedicated to the day area. A large hall opens onto the inner courtyard and distributes the living-dining room on two levels with fireplace, with access to the terrace and barbecue area, as well as the kitchen, and a bathroom. The night area, has four bedrooms, one of them the master-suite with dressing room, large bathroom and sea views, while the other three bedrooms are also doubles, have sloping ceilings and share another bathroom. On the lower floor there is a large open room to be used as a separate apartment or studio, with separate entrance from the garden, a bathroom, wine cellar and garage for two cars. Due to the building capacity, it would be possible to raise one more floor if necessary. Likewise, the garden has enough space to build a large swimming pool.