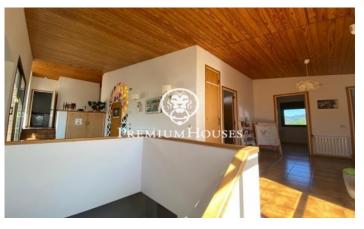

## Alella / Barcelona Costa Norte

In the sought after area of Nova Alella, for its wonderful sea views and its proximity walking to the center of town, is this two-storey house, built in the 80s, on a plot of 1000m2 and with a unique architectural style. South facing, very bright thanks to its large windows and the inner courtyard around which the different rooms are organized. The main floor is dedicated to the day area. A large hall opens onto the inner courtyard and distributes the living-dining room on two levels with fireplace, with access to the terrace and barbecue area, as well as the kitchen, and a bathroom. The night area, has four bedrooms, one of them the master-suite with dressing room, large bathroom and sea views, while the other three bedrooms are also doubles, have sloping ceilings and share another bathroom. On the lower floor there is a large open room to be used as a separate apartment or studio, with separate entrance from the garden, a bathroom, wine cellar and garage for two cars. Due to the building capacity, it would be possible to raise one more floor if necessary. Likewise, the garden has enough space to build a large swimming pool.