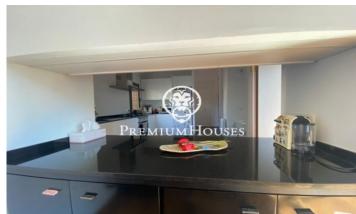

## Alella / Barcelona Costa Norte

In the sought after area of Nova Alella, for its wonderful sea views and its proximity walking to the center of town, is this two-storey house, built in the 80s, on a plot of 1000m2 and with a unique architectural style. South facing, very bright thanks to its large windows and the inner courtyard around which the different rooms are organized. The main floor is dedicated to the day area. A large hall opens onto the inner courtyard and distributes the living-dining room on two levels with fireplace, with access to the terrace and barbecue area, as well as the kitchen, and a bathroom. The night area, has four bedrooms, one of them the master-suite with dressing room, large bathroom and sea views, while the other three bedrooms are also doubles, have sloping ceilings and share another bathroom. On the lower floor there is a large open room to be used as a separate apartment or studio, with separate entrance from the garden, a bathroom, wine cellar and garage for two cars. Due to the building capacity, it would be possible to raise one more floor if necessary. Likewise, the garden has enough space to build a large swimming pool.