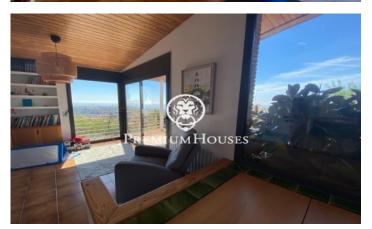

## Alella / Barcelona Costa Norte

In the sought after area of Nova Alella, for its wonderful sea views and its proximity walking to the center of town, is this two-storey house, built in the 80s, on a plot of 1000m2 and with a unique architectural style. South facing, very bright thanks to its large windows and the inner courtyard around which the different rooms are organized. The main floor is dedicated to the day area. A large hall opens onto the inner courtyard and distributes the living-dining room on two levels with fireplace, with access to the terrace and barbecue area, as well as the kitchen, and a bathroom. The night area, has four bedrooms, one of them the master-suite with dressing room, large bathroom and sea views, while the other three bedrooms are also doubles, have sloping ceilings and share another bathroom. On the lower floor there is a large open room to be used as a separate apartment or studio, with separate entrance from the garden, a bathroom, wine cellar and garage for two cars. Due to the building capacity, it would be possible to raise one more floor if necessary. Likewise, the garden has enough space to build a large swimming pool.