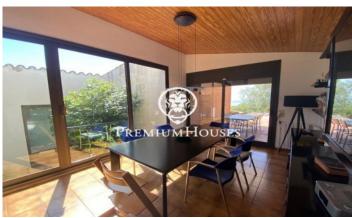

## Alella / Barcelona Costa Norte

In the sought after area of Nova Alella, for its wonderful sea views and its proximity walking to the center of town, is this two-storey house, built in the 80s, on a plot of 1000m2 and with a unique architectural style. South facing, very bright thanks to its large windows and the inner courtyard around which the different rooms are organized. The main floor is dedicated to the day area. A large hall opens onto the inner courtyard and distributes the living-dining room on two levels with fireplace, with access to the terrace and barbecue area, as well as the kitchen, and a bathroom. The night area, has four bedrooms, one of them the master-suite with dressing room, large bathroom and sea views, while the other three bedrooms are also doubles, have sloping ceilings and share another bathroom. On the lower floor there is a large open room to be used as a separate apartment or studio, with separate entrance from the garden, a bathroom, wine cellar and garage for two cars. Due to the building capacity, it would be possible to raise one more floor if necessary. Likewise, the garden has enough space to build a large swimming pool.