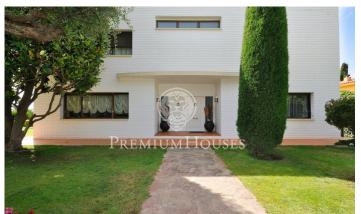

## Exclusive property with sea views in Can Teixidó

Ref: PH100162

## Alella / Barcelona Costa Norte

In the exclusive area of Can Teixidó, just 15 km from Barcelona, we find this magnificent property overlooking the sea. It is a house of the 90s with a modern design and many luxury details. Upon entering it we have an elegant hall from where we access a large living room with large windows and exit to the porch and garden. On this floor we also find the kitchen, a daily dining room, a toilet and a bedroom suite. On the first floor we have four double rooms, all in suite. The master bedroom has a large dressing room and terraces overlooking the sea. All rooms are very spacious and bright. The floor of the whole house is marble. On the ground floor we find the gym, sauna, movie theatre, games room, cellar and a garage for 4 cars. The whole house is surrounded by a beautiful garden with pool.