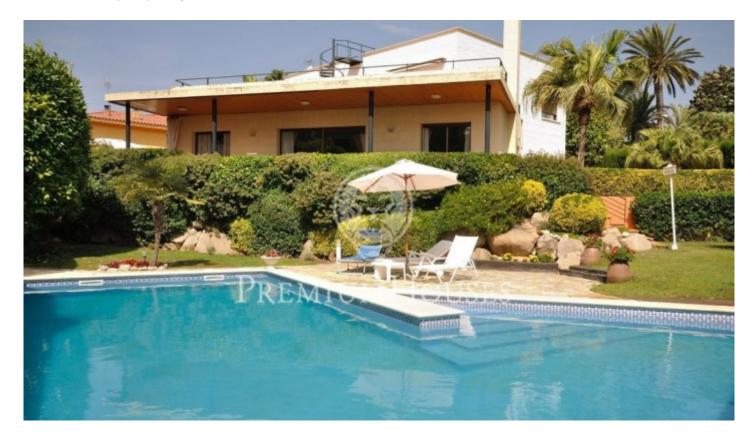

## Alella / Barcelona Costa Norte

In the exclusive area of Can Teixidó, just 15 km from Barcelona, we find this magnificent property overlooking the sea. It is a house of the 90s with a modern design and many luxury details. Upon entering it we have an elegant hall from where we access a large living room with large windows and exit to the porch and garden. On this floor we also find the kitchen, a daily dining room, a toilet and a bedroom suite. On the first floor we have four double rooms, all in suite. The master bedroom has a large dressing room and terraces overlooking the sea. All rooms are very spacious and bright. The floor of the whole house is marble. On the ground floor we find the gym, sauna, movie theatre, games room, cellar and a garage for 4 cars. The whole house is surrounded by a beautiful garden with pool.

## €1,750,000

750 m<sup>2</sup> 5 Bedrooms 6 Bathrooms 1,300 m<sup>2</sup> plot Pool A/C Heating Sea views Parking

Avda. Maresme, 143 Mataró Tel: +34 93 798 88 99

Avda. Maresme, 143 Mataró Tel: +34 93 798 88 99