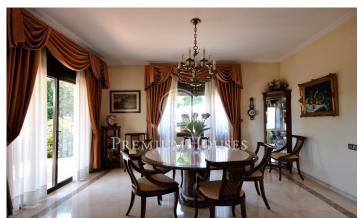

## Alella / Barcelona Costa Norte

In the exclusive area of Can Teixidó, just 15 km from Barcelona, we find this magnificent property overlooking the sea. It is a house of the 90s with a modern design and many luxury details. Upon entering it we have an elegant hall from where we access a large living room with large windows and exit to the porch and garden. On this floor we also find the kitchen, a daily dining room, a toilet and a bedroom suite. On the first floor we have four double rooms, all in suite. The master bedroom has a large dressing room and terraces overlooking the sea. All rooms are very spacious and bright. The floor of the whole house is marble. On the ground floor we find the gym, sauna, movie theatre, games room, cellar and a garage for 4 cars. The whole house is surrounded by a beautiful garden with pool.