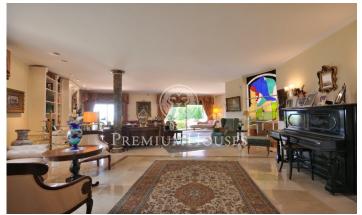

## Alella / Barcelona Costa Norte

In the exclusive area of Can Teixidó, just 15 km from Barcelona, we find this magnificent property overlooking the sea. It is a house of the 90s with a modern design and many luxury details. Upon entering it we have an elegant hall from where we access a large living room with large windows and exit to the porch and garden. On this floor we also find the kitchen, a daily dining room, a toilet and a bedroom suite. On the first floor we have four double rooms, all in suite. The master bedroom has a large dressing room and terraces overlooking the sea. All rooms are very spacious and bright. The floor of the whole house is marble. On the ground floor we find the gym, sauna, movie theatre, games room, cellar and a garage for 4 cars. The whole house is surrounded by a beautiful garden with pool.