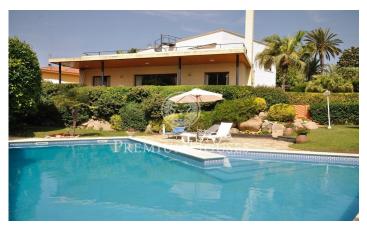

## Alella / Barcelona Costa Norte

In the exclusive area of Can Teixidó, just 15 km from Barcelona, we find this magnificent property overlooking the sea. It is a house of the 90s with a modern design and many luxury details. Upon entering it we have an elegant hall from where we access a large living room with large windows and exit to the porch and garden. On this floor we also find the kitchen, a daily dining room, a toilet and a bedroom suite. On the first floor we have four double rooms, all in suite. The master bedroom has a large dressing room and terraces overlooking the sea. All rooms are very spacious and bright. The floor of the whole house is marble. On the ground floor we find the gym, sauna, movie theatre, games room, cellar and a garage for 4 cars. The whole house is surrounded by a beautiful garden with pool.

## €1,750,000

750 m<sup>2</sup> 5 Bedrooms 6 Bathrooms 1,300 m<sup>2</sup> plot Pool A/C Heating Sea views Parking

Avda. Maresme, 143 Mataró Tel: +34 93 798 88 99

Avda. Maresme, 143 Mataró Tel: +34 93 798 88 99