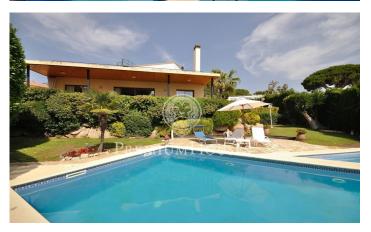

## Alella / Barcelona Costa Norte

In the exclusive area of Can Teixidó, just 15 km from Barcelona, we find this magnificent property overlooking the sea. It is a house of the 90s with a modern design and many luxury details. Upon entering it we have an elegant hall from where we access a large living room with large windows and exit to the porch and garden. On this floor we also find the kitchen, a daily dining room, a toilet and a bedroom suite. On the first floor we have four double rooms, all in suite. The master bedroom has a large dressing room and terraces overlooking the sea. All rooms are very spacious and bright. The floor of the whole house is marble. On the ground floor we find the gym, sauna, movie theatre, games room, cellar and a garage for 4 cars. The whole house is surrounded by a beautiful garden with pool.

## €1,750,000

750 m<sup>2</sup> 5 Bedrooms 6 Bathrooms 1,300 m<sup>2</sup> plot Pool A/C Heating Sea views Parking

Avda. Maresme, 143 Mataró Tel: +34 93 798 88 99

Avda. Maresme, 143 Mataró Tel: +34 93 798 88 99