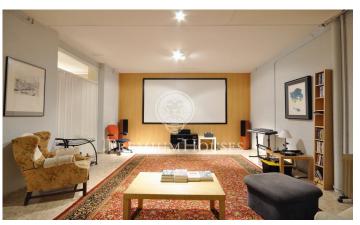

## Alella / Barcelona Costa Norte

In the exclusive area of Can Teixidó, just 15 km from Barcelona, we find this magnificent property overlooking the sea. It is a house of the 90s with a modern design and many luxury details. Upon entering it we have an elegant hall from where we access a large living room with large windows and exit to the porch and garden. On this floor we also find the kitchen, a daily dining room, a toilet and a bedroom suite. On the first floor we have four double rooms, all in suite. The master bedroom has a large dressing room and terraces overlooking the sea. All rooms are very spacious and bright. The floor of the whole house is marble. On the ground floor we find the gym, sauna, movie theatre, games room, cellar and a garage for 4 cars. The whole house is surrounded by a beautiful garden with pool.