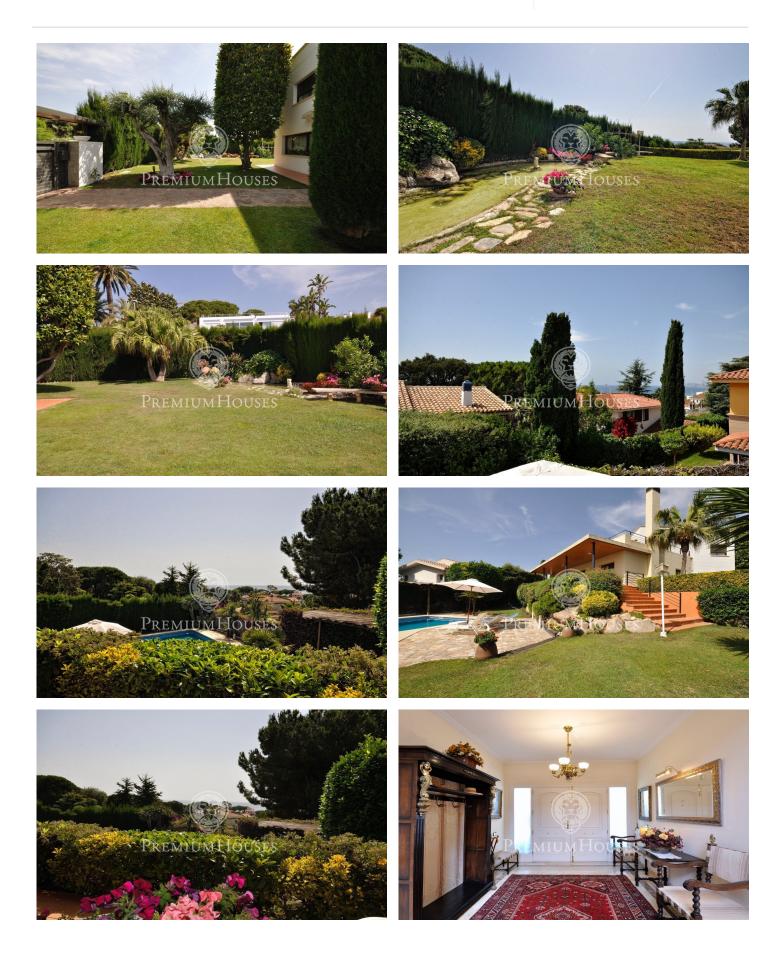

## Alella / Barcelona Costa Norte

In the exclusive area of Can Teixidó, just 15 km from Barcelona, we find this magnificent property overlooking the sea. It is a house of the 90s with a modern design and many luxury details. Upon entering it we have an elegant hall from where we access a large living room with large windows and exit to the porch and garden. On this floor we also find the kitchen, a daily dining room, a toilet and a bedroom suite. On the first floor we have four double rooms, all in suite. The master bedroom has a large dressing room and terraces overlooking the sea. All rooms are very spacious and bright. The floor of the whole house is marble. On the ground floor we find the gym, sauna, movie theatre, games room, cellar and a garage for 4 cars. The whole house is surrounded by a beautiful garden with pool.

## €1,750,000

750 m<sup>2</sup> 5 Bedrooms 6 Bathrooms 1,300 m<sup>2</sup> plot Pool A/C Heating Sea views Parking

Avda. Maresme, 143 Mataró Tel: +34 93 798 88 99

Avda. Maresme, 143 Mataró Tel: +34 93 798 88 99