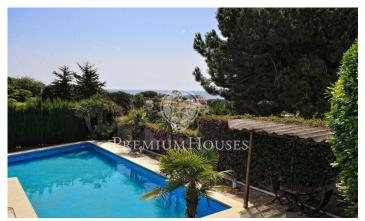

## Alella / Barcelona Costa Norte

In the exclusive area of Can Teixidó, just 15 km from Barcelona, we find this magnificent property overlooking the sea. It is a house of the 90s with a modern design and many luxury details. Upon entering it we have an elegant hall from where we access a large living room with large windows and exit to the porch and garden. On this floor we also find the kitchen, a daily dining room, a toilet and a bedroom suite. On the first floor we have four double rooms, all in suite. The master bedroom has a large dressing room and terraces overlooking the sea. All rooms are very spacious and bright. The floor of the whole house is marble. On the ground floor we find the gym, sauna, movie theatre, games room, cellar and a garage for 4 cars. The whole house is surrounded by a beautiful garden with pool.

## €1,750,000

750 m<sup>2</sup> 5 Bedrooms 6 Bathrooms 1,300 m<sup>2</sup> plot Pool A/C Heating Sea views Parking

Avda. Maresme, 143 Mataró Tel: +34 93 798 88 99

Avda. Maresme, 143 Mataró Tel: +34 93 798 88 99