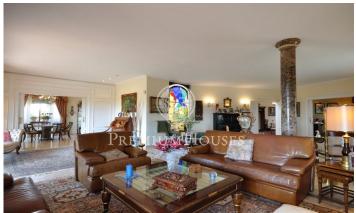

## Alella / Barcelona Costa Norte

In the exclusive area of Can Teixidó, just 15 km from Barcelona, we find this magnificent property overlooking the sea. It is a house of the 90s with a modern design and many luxury details. Upon entering it we have an elegant hall from where we access a large living room with large windows and exit to the porch and garden. On this floor we also find the kitchen, a daily dining room, a toilet and a bedroom suite. On the first floor we have four double rooms, all in suite. The master bedroom has a large dressing room and terraces overlooking the sea. All rooms are very spacious and bright. The floor of the whole house is marble. On the ground floor we find the gym, sauna, movie theatre, games room, cellar and a garage for 4 cars. The whole house is surrounded by a beautiful garden with pool.