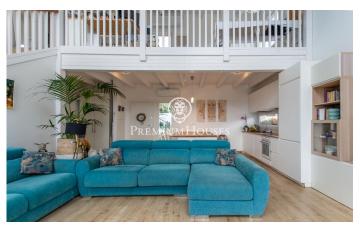

## Alella / Maresme/Barcelona Costa Norte

Located in one of the quietest residential areas of Alella, this detached house built in 2021 is ideal for those who value peace and quiet, comfort and sea views. The property stands on a 571 m<sup>2</sup> plot and offers a built area of 124 m<sup>2</sup>, distributed over two floors that stand out for their practical and bright design. The ground floor houses a spacious and connected living area: a living-dining room with a fireplace, large windows that flood the room with natural light, and an open kitchen that combines functionality and style, perfect for everyday use or for entertaining guests. Also on this level is a double bedroom with unobstructed views and a full bathroom. On the upper floor is the master bedroom, generous in size and with panoramic views of the Mediterranean. Next to it is an open area currently used as an office, which can easily be adapted as a third bedroom as needed. The exterior has been designed to make the most of the surroundings and climate: private saltwater swimming pool, garden with fruit trees and vegetable garden, chillout area under a pergola ideal for al fresco dining, and convenient parking space within the grounds. The property features high-quality materials and fittings: aluminium carpentry with thermal insulation, motorised blinds, air conditionin...