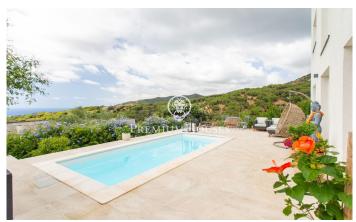

## Alella / Maresme/Barcelona Costa Norte

Located in one of the quietest residential areas of Alella, this detached house built in 2021 is ideal for those who value peace and quiet, comfort and sea views. The property stands on a 571 m<sup>2</sup> plot and offers a built area of 124 m<sup>2</sup>, distributed over two floors that stand out for their practical and bright design. The ground floor houses a spacious and connected living area: a living-dining room with a fireplace, large windows that flood the room with natural light, and an open kitchen that combines functionality and style, perfect for everyday use or for entertaining guests. Also on this level is a double bedroom with unobstructed views and a full bathroom. On the upper floor is the master bedroom, generous in size and with panoramic views of the Mediterranean. Next to it is an open area currently used as an office, which can easily be adapted as a third bedroom as needed. The exterior has been designed to make the most of the surroundings and climate: private saltwater swimming pool, garden with fruit trees and vegetable garden, chillout area under a pergola ideal for al fresco dining, and convenient parking space within the grounds. The property features high-quality materials and fittings: aluminium carpentry with thermal insulation, motorised blinds, air conditionin...