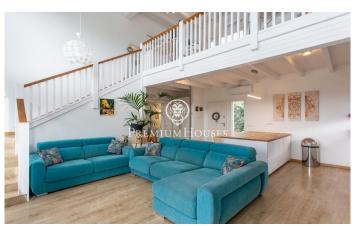

## Alella / Maresme/Barcelona Costa Norte

Located in one of the quietest residential areas of Alella, this detached house built in 2021 is ideal for those who value peace and quiet, comfort and sea views. The property stands on a 571 m<sup>2</sup> plot and offers a built area of 124 m<sup>2</sup>, distributed over two floors that stand out for their practical and bright design. The ground floor houses a spacious and connected living area: a living-dining room with a fireplace, large windows that flood the room with natural light, and an open kitchen that combines functionality and style, perfect for everyday use or for entertaining guests. Also on this level is a double bedroom with unobstructed views and a full bathroom. On the upper floor is the master bedroom, generous in size and with panoramic views of the Mediterranean. Next to it is an open area currently used as an office, which can easily be adapted as a third bedroom as needed. The exterior has been designed to make the most of the surroundings and climate: private saltwater swimming pool, garden with fruit trees and vegetable garden, chillout area under a pergola ideal for al fresco dining, and convenient parking space within the grounds. The property features high-quality materials and fittings: aluminium carpentry with thermal insulation, motorised blinds, air conditionin...