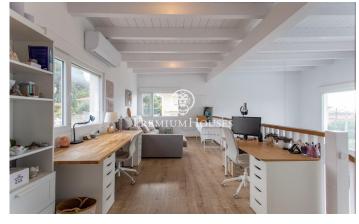

## Alella / Maresme/Barcelona Costa Norte

Located in one of the quietest residential areas of Alella, this detached house built in 2021 is ideal for those who value peace and quiet, comfort and sea views. The property stands on a 571 m<sup>2</sup> plot and offers a built area of 124 m<sup>2</sup>, distributed over two floors that stand out for their practical and bright design. The ground floor houses a spacious and connected living area: a living-dining room with a fireplace, large windows that flood the room with natural light, and an open kitchen that combines functionality and style, perfect for everyday use or for entertaining guests. Also on this level is a double bedroom with unobstructed views and a full bathroom. On the upper floor is the master bedroom, generous in size and with panoramic views of the Mediterranean. Next to it is an open area currently used as an office, which can easily be adapted as a third bedroom as needed. The exterior has been designed to make the most of the surroundings and climate: private saltwater swimming pool, garden with fruit trees and vegetable garden, chillout area under a pergola ideal for al fresco dining, and convenient parking space within the grounds. The property features high-quality materials and fittings: aluminium carpentry with thermal insulation, motorised blinds, air conditionin...