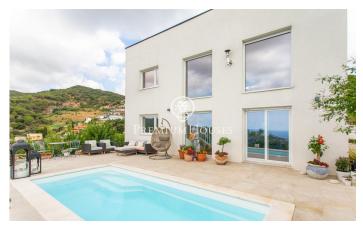

## Alella / Maresme/Barcelona Costa Norte

Located in one of the quietest residential areas of Alella, this detached house built in 2021 is ideal for those who value peace and quiet, comfort and sea views. The property stands on a 571 m<sup>2</sup> plot and offers a built area of 124 m<sup>2</sup>, distributed over two floors that stand out for their practical and bright design. The ground floor houses a spacious and connected living area: a living-dining room with a fireplace, large windows that flood the room with natural light, and an open kitchen that combines functionality and style, perfect for everyday use or for entertaining guests. Also on this level is a double bedroom with unobstructed views and a full bathroom. On the upper floor is the master bedroom, generous in size and with panoramic views of the Mediterranean. Next to it is an open area currently used as an office, which can easily be adapted as a third bedroom as needed. The exterior has been designed to make the most of the surroundings and climate: private saltwater swimming pool, garden with fruit trees and vegetable garden, chillout area under a pergola ideal for al fresco dining, and convenient parking space within the grounds. The property features high-quality materials and fittings: aluminium carpentry with thermal insulation, motorised blinds, air conditionin...