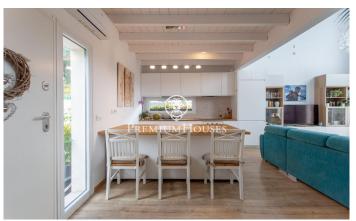

## Alella / Maresme/Barcelona Costa Norte

Located in one of the quietest residential areas of Alella, this detached house built in 2021 is ideal for those who value peace and quiet, comfort and sea views. The property stands on a 571 m<sup>2</sup> plot and offers a built area of 124 m<sup>2</sup>, distributed over two floors that stand out for their practical and bright design. The ground floor houses a spacious and connected living area: a living-dining room with a fireplace, large windows that flood the room with natural light, and an open kitchen that combines functionality and style, perfect for everyday use or for entertaining guests. Also on this level is a double bedroom with unobstructed views and a full bathroom. On the upper floor is the master bedroom, generous in size and with panoramic views of the Mediterranean. Next to it is an open area currently used as an office, which can easily be adapted as a third bedroom as needed. The exterior has been designed to make the most of the surroundings and climate: private saltwater swimming pool, garden with fruit trees and vegetable garden, chillout area under a pergola ideal for al fresco dining, and convenient parking space within the grounds. The property features high-quality materials and fittings: aluminium carpentry with thermal insulation, motorised blinds, air conditionin...