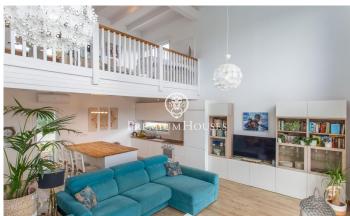

## Alella / Maresme/Barcelona Costa Norte

Located in one of the quietest residential areas of Alella, this detached house built in 2021 is ideal for those who value peace and quiet, comfort and sea views. The property stands on a 571 m<sup>2</sup> plot and offers a built area of 124 m<sup>2</sup>, distributed over two floors that stand out for their practical and bright design. The ground floor houses a spacious and connected living area: a living-dining room with a fireplace, large windows that flood the room with natural light, and an open kitchen that combines functionality and style, perfect for everyday use or for entertaining guests. Also on this level is a double bedroom with unobstructed views and a full bathroom. On the upper floor is the master bedroom, generous in size and with panoramic views of the Mediterranean. Next to it is an open area currently used as an office, which can easily be adapted as a third bedroom as needed. The exterior has been designed to make the most of the surroundings and climate: private saltwater swimming pool, garden with fruit trees and vegetable garden, chillout area under a pergola ideal for al fresco dining, and convenient parking space within the grounds. The property features high-quality materials and fittings: aluminium carpentry with thermal insulation, motorised blinds, air conditionin...