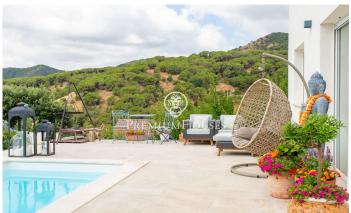

## Alella / Maresme/Barcelona Costa Norte

Located in one of the quietest residential areas of Alella, this detached house built in 2021 is ideal for those who value peace and quiet, comfort and sea views. The property stands on a 571 m<sup>2</sup> plot and offers a built area of 124 m<sup>2</sup>, distributed over two floors that stand out for their practical and bright design. The ground floor houses a spacious and connected living area: a living-dining room with a fireplace, large windows that flood the room with natural light, and an open kitchen that combines functionality and style, perfect for everyday use or for entertaining guests. Also on this level is a double bedroom with unobstructed views and a full bathroom. On the upper floor is the master bedroom, generous in size and with panoramic views of the Mediterranean. Next to it is an open area currently used as an office, which can easily be adapted as a third bedroom as needed. The exterior has been designed to make the most of the surroundings and climate: private saltwater swimming pool, garden with fruit trees and vegetable garden, chillout area under a pergola ideal for al fresco dining, and convenient parking space within the grounds. The property features high-quality materials and fittings: aluminium carpentry with thermal insulation, motorised blinds, air conditionin...