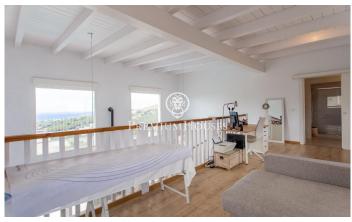

## Alella / Maresme/Barcelona Costa Norte

Located in one of the quietest residential areas of Alella, this detached house built in 2021 is ideal for those who value peace and quiet, comfort and sea views. The property stands on a 571 m<sup>2</sup> plot and offers a built area of 124 m<sup>2</sup>, distributed over two floors that stand out for their practical and bright design. The ground floor houses a spacious and connected living area: a living-dining room with a fireplace, large windows that flood the room with natural light, and an open kitchen that combines functionality and style, perfect for everyday use or for entertaining guests. Also on this level is a double bedroom with unobstructed views and a full bathroom. On the upper floor is the master bedroom, generous in size and with panoramic views of the Mediterranean. Next to it is an open area currently used as an office, which can easily be adapted as a third bedroom as needed. The exterior has been designed to make the most of the surroundings and climate: private saltwater swimming pool, garden with fruit trees and vegetable garden, chillout area under a pergola ideal for al fresco dining, and convenient parking space within the grounds. The property features high-quality materials and fittings: aluminium carpentry with thermal insulation, motorised blinds, air conditionin...