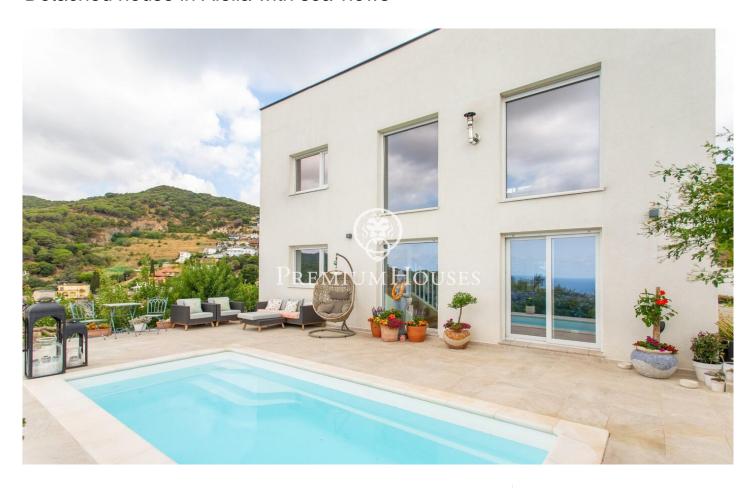

## Detached house in Alella with sea views

## Alella / Maresme/Barcelona Costa Norte

Located in one of the quietest residential areas of Alella, this detached house built in 2021 is ideal for those who value peace and quiet, comfort and sea views. The property stands on a 571 m<sup>2</sup> plot and offers a built area of 124 m<sup>2</sup>, distributed over two floors that stand out for their practical and bright design. The ground floor houses a spacious and connected living area: a living-dining room with a fireplace, large windows that flood the room with natural light, and an open kitchen that combines functionality and style, perfect for everyday use or for entertaining guests. Also on this level is a double bedroom with unobstructed views and a full bathroom. On the upper floor is the master bedroom, generous in size and with panoramic views of the Mediterranean. Next to it is an open area currently used as an office, which can easily be adapted as a third bedroom as needed. The exterior has been designed to make the most of the surroundings and climate: private saltwater swimming pool, garden with fruit trees and vegetable garden, chillout area under a pergola ideal for al fresco dining, and convenient parking space within the grounds. The property features high-quality materials and fittings: aluminium carpentry with thermal insulation, motorised blinds, air conditionin...