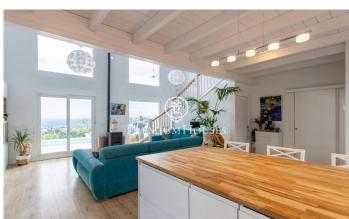

## Alella / Maresme/Barcelona Costa Norte

Located in one of the quietest residential areas of Alella, this detached house built in 2021 is ideal for those who value peace and quiet, comfort and sea views. The property stands on a 571 m<sup>2</sup> plot and offers a built area of 124 m<sup>2</sup>, distributed over two floors that stand out for their practical and bright design. The ground floor houses a spacious and connected living area: a living-dining room with a fireplace, large windows that flood the room with natural light, and an open kitchen that combines functionality and style, perfect for everyday use or for entertaining guests. Also on this level is a double bedroom with unobstructed views and a full bathroom. On the upper floor is the master bedroom, generous in size and with panoramic views of the Mediterranean. Next to it is an open area currently used as an office, which can easily be adapted as a third bedroom as needed. The exterior has been designed to make the most of the surroundings and climate: private saltwater swimming pool, garden with fruit trees and vegetable garden, chillout area under a pergola ideal for al fresco dining, and convenient parking space within the grounds. The property features high-quality materials and fittings: aluminium carpentry with thermal insulation, motorised blinds, air conditionin...