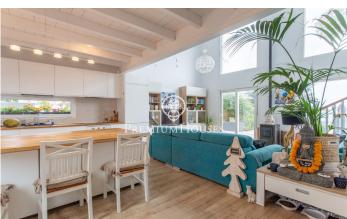

## Alella / Maresme/Barcelona Costa Norte

Located in one of the quietest residential areas of Alella, this detached house built in 2021 is ideal for those who value peace and quiet, comfort and sea views. The property stands on a 571 m<sup>2</sup> plot and offers a built area of 124 m<sup>2</sup>, distributed over two floors that stand out for their practical and bright design. The ground floor houses a spacious and connected living area: a living-dining room with a fireplace, large windows that flood the room with natural light, and an open kitchen that combines functionality and style, perfect for everyday use or for entertaining guests. Also on this level is a double bedroom with unobstructed views and a full bathroom. On the upper floor is the master bedroom, generous in size and with panoramic views of the Mediterranean. Next to it is an open area currently used as an office, which can easily be adapted as a third bedroom as needed. The exterior has been designed to make the most of the surroundings and climate: private saltwater swimming pool, garden with fruit trees and vegetable garden, chillout area under a pergola ideal for al fresco dining, and convenient parking space within the grounds. The property features high-quality materials and fittings: aluminium carpentry with thermal insulation, motorised blinds, air conditionin...