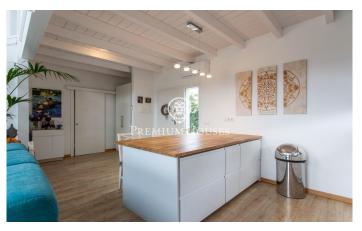

## Alella / Maresme/Barcelona Costa Norte

Located in one of the quietest residential areas of Alella, this detached house built in 2021 is ideal for those who value peace and quiet, comfort and sea views. The property stands on a 571 m<sup>2</sup> plot and offers a built area of 124 m<sup>2</sup>, distributed over two floors that stand out for their practical and bright design. The ground floor houses a spacious and connected living area: a living-dining room with a fireplace, large windows that flood the room with natural light, and an open kitchen that combines functionality and style, perfect for everyday use or for entertaining guests. Also on this level is a double bedroom with unobstructed views and a full bathroom. On the upper floor is the master bedroom, generous in size and with panoramic views of the Mediterranean. Next to it is an open area currently used as an office, which can easily be adapted as a third bedroom as needed. The exterior has been designed to make the most of the surroundings and climate: private saltwater swimming pool, garden with fruit trees and vegetable garden, chillout area under a pergola ideal for al fresco dining, and convenient parking space within the grounds. The property features high-quality materials and fittings: aluminium carpentry with thermal insulation, motorised blinds, air conditionin...