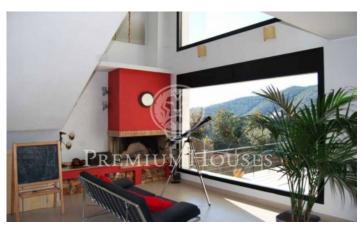

## Alella / Barcelona Costa Norte

New single-family housing building of white cement front situated in the area of Mas Coll with a view to the sea and to the mountains. It has big large windows that give it luminosity. In floor it has lounge and dining room in two levels, bathroom and equipped kitchen. The first floor has 4 rooms and 2 baths, the suite with patio and relaxing views to the sea and scenery. The cellar there is a big polyvalent room, machines room, wine vault and storage room and a garage for 2 cars. The housing has elevator that communicates all the floors. The price includes the finished ones the stairs of exterior access, the front landscaped and the overflowing swimming pool.

## €1,000,000

442 m<sup>2</sup> 4 Bedrooms 3 Bathrooms 1,115 m<sup>2</sup> plot Pool Heating Sea views Parking Terrace Storage Lift Fireplace Security

Contact us for more information or to arrange a viewing