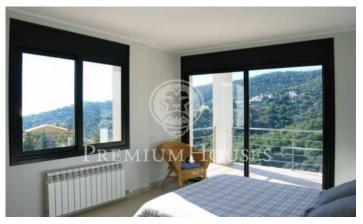

## Alella / Barcelona Costa Norte

New single-family housing building of white cement front situated in the area of Mas Coll with a view to the sea and to the mountains. It has big large windows that give it luminosity. In floor it has lounge and dining room in two levels, bathroom and equipped kitchen. The first floor has 4 rooms and 2 baths, the suite with patio and relaxing views to the sea and scenery. The cellar there is a big polyvalent room, machines room, wine vault and storage room and a garage for 2 cars. The housing has elevator that communicates all the floors. The price includes the finished ones the stairs of exterior access, the front landscaped and the overflowing swimming pool.