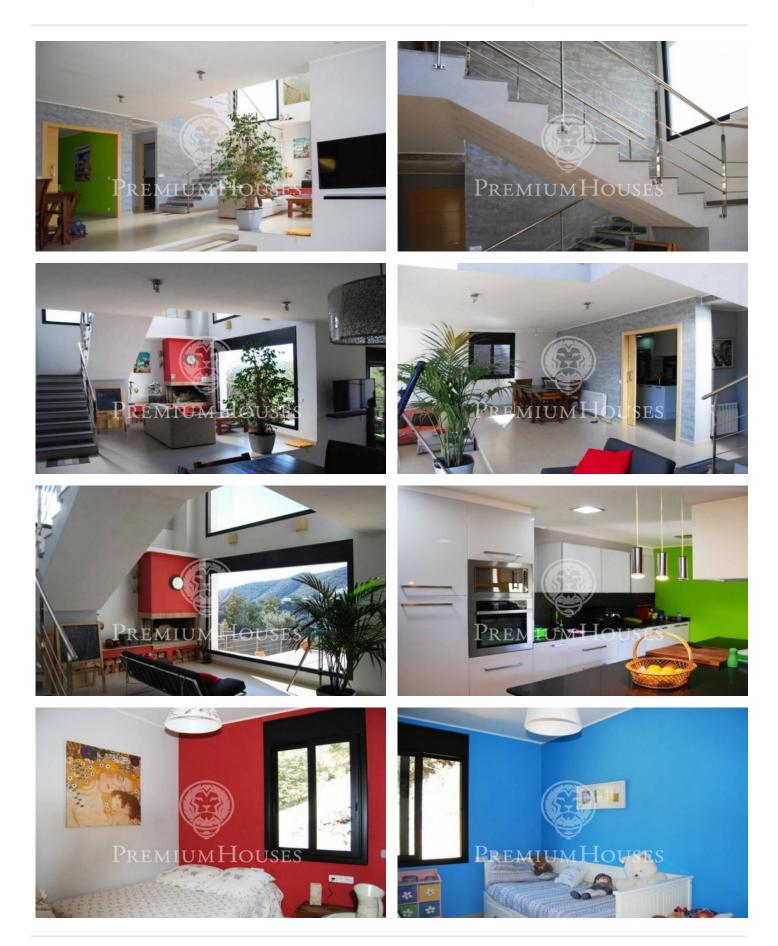

## Alella / Barcelona Costa Norte

New single-family housing building of white cement front situated in the area of Mas Coll with a view to the sea and to the mountains. It has big large windows that give it luminosity. In floor it has lounge and dining room in two levels, bathroom and equipped kitchen. The first floor has 4 rooms and 2 baths, the suite with patio and relaxing views to the sea and scenery. The cellar there is a big polyvalent room, machines room, wine vault and storage room and a garage for 2 cars. The housing has elevator that communicates all the floors. The price includes the finished ones the stairs of exterior access, the front landscaped and the overflowing swimming pool.