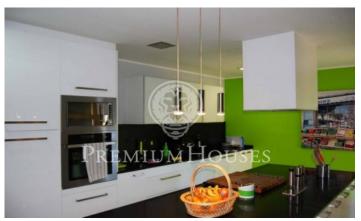

## Alella / Barcelona Costa Norte

New single-family housing building of white cement front situated in the area of Mas Coll with a view to the sea and to the mountains. It has big large windows that give it luminosity. In floor it has lounge and dining room in two levels, bathroom and equipped kitchen. The first floor has 4 rooms and 2 baths, the suite with patio and relaxing views to the sea and scenery. The cellar there is a big polyvalent room, machines room, wine vault and storage room and a garage for 2 cars. The housing has elevator that communicates all the floors. The price includes the finished ones the stairs of exterior access, the front landscaped and the overflowing swimming pool.

## €1,000,000

442 m<sup>2</sup> 4 Bedrooms 3 Bathrooms 1,115 m<sup>2</sup> plot Pool Heating Sea views Parking Terrace Storage Lift Fireplace Security

Contact us for more information or to arrange a viewing