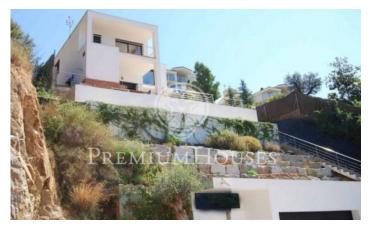

## Alella / Barcelona Costa Norte

New single-family housing building of white cement front situated in the area of Mas Coll with a view to the sea and to the mountains. It has big large windows that give it luminosity. In floor it has lounge and dining room in two levels, bathroom and equipped kitchen. The first floor has 4 rooms and 2 baths, the suite with patio and relaxing views to the sea and scenery. The cellar there is a big polyvalent room, machines room, wine vault and storage room and a garage for 2 cars. The housing has elevator that communicates all the floors. The price includes the finished ones the stairs of exterior access, the front landscaped and the overflowing swimming pool.