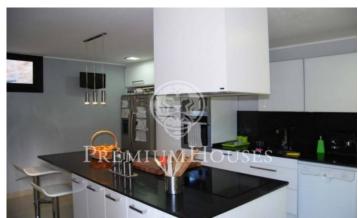

## Alella / Barcelona Costa Norte

New single-family housing building of white cement front situated in the area of Mas Coll with a view to the sea and to the mountains. It has big large windows that give it luminosity. In floor it has lounge and dining room in two levels, bathroom and equipped kitchen. The first floor has 4 rooms and 2 baths, the suite with patio and relaxing views to the sea and scenery. The cellar there is a big polyvalent room, machines room, wine vault and storage room and a garage for 2 cars. The housing has elevator that communicates all the floors. The price includes the finished ones the stairs of exterior access, the front landscaped and the overflowing swimming pool.

## €1,000,000

442 m<sup>2</sup> 4 Bedrooms 3 Bathrooms 1,115 m<sup>2</sup> plot Pool Heating Sea views Parking Terrace Storage Lift Fireplace Security

Contact us for more information or to arrange a viewing