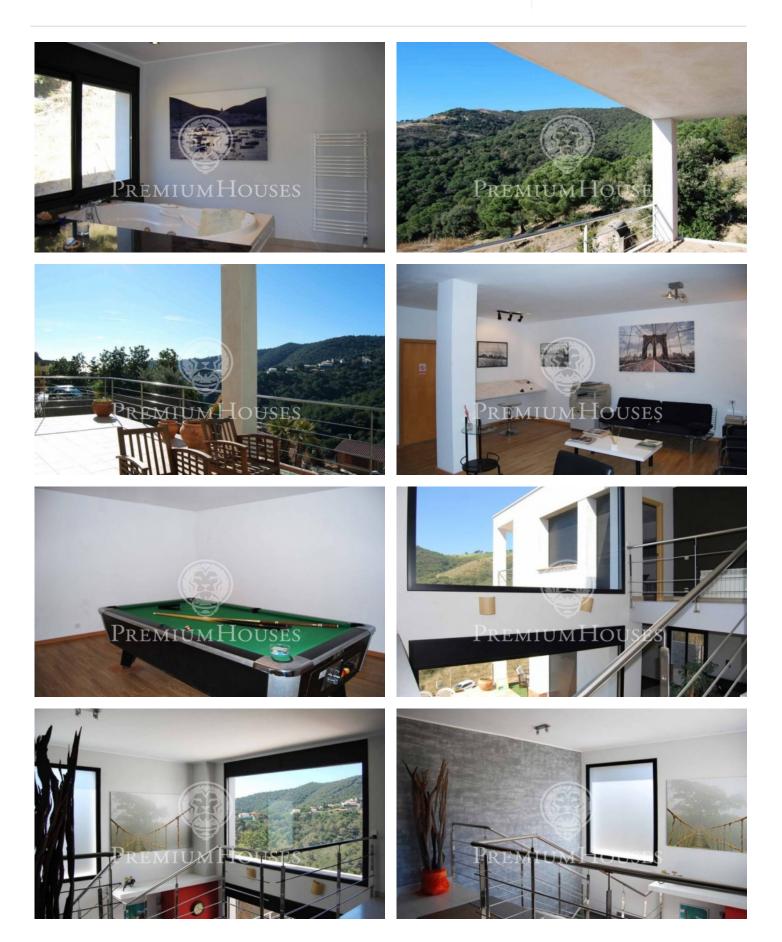

## Alella / Barcelona Costa Norte

New single-family housing building of white cement front situated in the area of Mas Coll with a view to the sea and to the mountains. It has big large windows that give it luminosity. In floor it has lounge and dining room in two levels, bathroom and equipped kitchen. The first floor has 4 rooms and 2 baths, the suite with patio and relaxing views to the sea and scenery. The cellar there is a big polyvalent room, machines room, wine vault and storage room and a garage for 2 cars. The housing has elevator that communicates all the floors. The price includes the finished ones the stairs of exterior access, the front landscaped and the overflowing swimming pool.