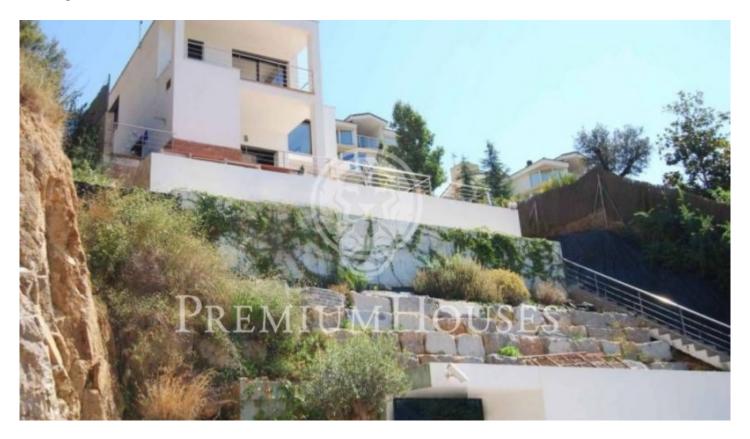

## Alella / Barcelona Costa Norte

New single-family housing building of white cement front situated in the area of Mas Coll with a view to the sea and to the mountains. It has big large windows that give it luminosity. In floor it has lounge and dining room in two levels, bathroom and equipped kitchen. The first floor has 4 rooms and 2 baths, the suite with patio and relaxing views to the sea and scenery. The cellar there is a big polyvalent room, machines room, wine vault and storage room and a garage for 2 cars. The housing has elevator that communicates all the floors. The price includes the finished ones the stairs of exterior access, the front landscaped and the overflowing swimming pool.