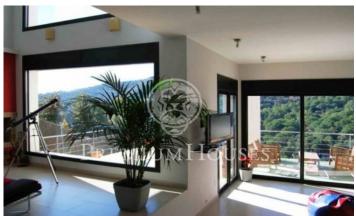

## Alella / Barcelona Costa Norte

New single-family housing building of white cement front situated in the area of Mas Coll with a view to the sea and to the mountains. It has big large windows that give it luminosity. In floor it has lounge and dining room in two levels, bathroom and equipped kitchen. The first floor has 4 rooms and 2 baths, the suite with patio and relaxing views to the sea and scenery. The cellar there is a big polyvalent room, machines room, wine vault and storage room and a garage for 2 cars. The housing has elevator that communicates all the floors. The price includes the finished ones the stairs of exterior access, the front landscaped and the overflowing swimming pool.