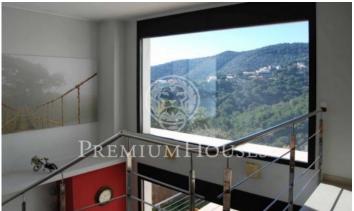

## Alella / Barcelona Costa Norte

New single-family housing building of white cement front situated in the area of Mas Coll with a view to the sea and to the mountains. It has big large windows that give it luminosity. In floor it has lounge and dining room in two levels, bathroom and equipped kitchen. The first floor has 4 rooms and 2 baths, the suite with patio and relaxing views to the sea and scenery. The cellar there is a big polyvalent room, machines room, wine vault and storage room and a garage for 2 cars. The housing has elevator that communicates all the floors. The price includes the finished ones the stairs of exterior access, the front landscaped and the overflowing swimming pool.