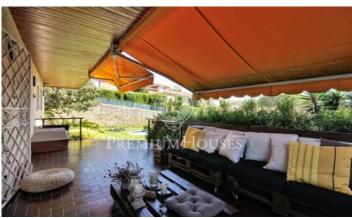

## Alella / Barcelona Costa Norte

Beautiful house, at 4 winds, in a street next to the center of Alella, in a very quiet area this property is located from where you can walk to the services of the population. The house is in very good condition, since in 2009 the bathrooms, kitchen and floors were renovated. The garden is very well maintained, with plants and trees that surround the house. It is located on a plot of almost 1.000 m<sup>2</sup>, with a completely rectangular shape, and with very little slope. The main garden area is at the height of the first floor where we find the living room, and the dining room. The house has three floors. On the ground floor we find a water area, a workshop, a bathroom, a storage room, and a professional workshop. The parking has a capacity for two cars and one motorcycle. On the first floor, which is also at the garden level, is the very spacious kitchen, pantry and a door that communicates with the outside where we find a terrace with barbecue area, and another door that gives access to the dining room. The living room also very spacious and square, gives access to the garden with a beautiful pool and sea views. On this same floor there is a toilet, and a double room (very important) and the entrance hall to the house. On the second floor we have 4 double rooms, one of them in su...