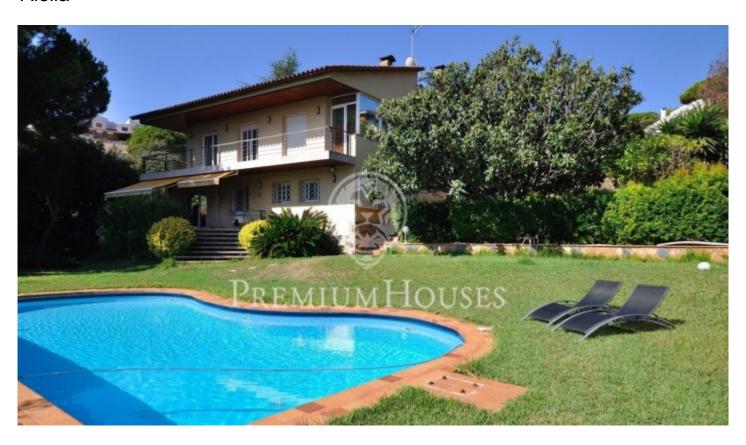

## Alella / Barcelona Costa Norte

Beautiful house, at 4 winds, in a street next to the center of Alella, in a very quiet area this property is located from where you can walk to the services of the population. The house is in very good condition, since in 2009 the bathrooms, kitchen and floors were renovated. The garden is very well maintained, with plants and trees that surround the house. It is located on a plot of almost 1.000 m<sup>2</sup>, with a completely rectangular shape, and with very little slope. The main garden area is at the height of the first floor where we find the living room, and the dining room. The house has three floors. On the ground floor we find a water area, a workshop, a bathroom, a storage room, and a professional workshop. The parking has a capacity for two cars and one motorcycle. On the first floor, which is also at the garden level, is the very spacious kitchen, pantry and a door that communicates with the outside where we find a terrace with barbecue area, and another door that gives access to the dining room. The living room also very spacious and square, gives access to the garden with a beautiful pool and sea views. On this same floor there is a toilet, and a double room (very important) and the entrance hall to the house. On the second floor we have 4 double rooms, one of them in su...

## €950,000

395 m<sup>2</sup>

5 Bedrooms

4 Bathrooms

1,000 m<sup>2</sup> plot

Pool

Heating

Parking