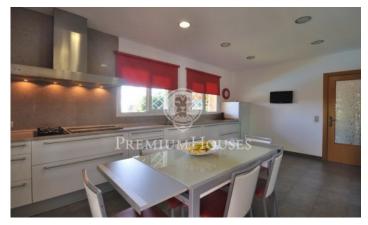

## Alella / Barcelona Costa Norte

Beautiful house, at 4 winds, in a street next to the center of Alella, in a very quiet area this property is located from where you can walk to the services of the population. The house is in very good condition, since in 2009 the bathrooms, kitchen and floors were renovated. The garden is very well maintained, with plants and trees that surround the house. It is located on a plot of almost 1.000 m<sup>2</sup>, with a completely rectangular shape, and with very little slope. The main garden area is at the height of the first floor where we find the living room, and the dining room. The house has three floors. On the ground floor we find a water area, a workshop, a bathroom, a storage room, and a professional workshop. The parking has a capacity for two cars and one motorcycle. On the first floor, which is also at the garden level, is the very spacious kitchen, pantry and a door that communicates with the outside where we find a terrace with barbecue area, and another door that gives access to the dining room. The living room also very spacious and square, gives access to the garden with a beautiful pool and sea views. On this same floor there is a toilet, and a double room (very important) and the entrance hall to the house. On the second floor we have 4 double rooms, one of them in su...