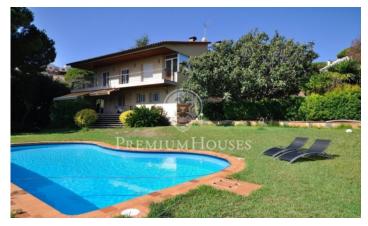

## Alella / Barcelona Costa Norte

Beautiful house, at 4 winds, in a street next to the center of Alella, in a very quiet area this property is located from where you can walk to the services of the population. The house is in very good condition, since in 2009 the bathrooms, kitchen and floors were renovated. The garden is very well maintained, with plants and trees that surround the house. It is located on a plot of almost 1.000 m<sup>2</sup>, with a completely rectangular shape, and with very little slope. The main garden area is at the height of the first floor where we find the living room, and the dining room. The house has three floors. On the ground floor we find a water area, a workshop, a bathroom, a storage room, and a professional workshop. The parking has a capacity for two cars and one motorcycle. On the first floor, which is also at the garden level, is the very spacious kitchen, pantry and a door that communicates with the outside where we find a terrace with barbecue area, and another door that gives access to the dining room. The living room also very spacious and square, gives access to the garden with a beautiful pool and sea views. On this same floor there is a toilet, and a double room (very important) and the entrance hall to the house. On the second floor we have 4 double rooms, one of them in su...

## €950,000

395 m<sup>2</sup>

5 Bedrooms

4 Bathrooms

1,000 m<sup>2</sup> plot

Pool

Heating

Parking