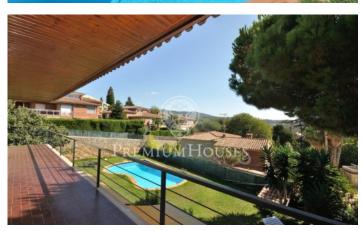

## Alella / Barcelona Costa Norte

Beautiful house, at 4 winds, in a street next to the center of Alella, in a very quiet area this property is located from where you can walk to the services of the population. The house is in very good condition, since in 2009 the bathrooms, kitchen and floors were renovated. The garden is very well maintained, with plants and trees that surround the house. It is located on a plot of almost 1.000 m<sup>2</sup>, with a completely rectangular shape, and with very little slope. The main garden area is at the height of the first floor where we find the living room, and the dining room. The house has three floors. On the ground floor we find a water area, a workshop, a bathroom, a storage room, and a professional workshop. The parking has a capacity for two cars and one motorcycle. On the first floor, which is also at the garden level, is the very spacious kitchen, pantry and a door that communicates with the outside where we find a terrace with barbecue area, and another door that gives access to the dining room. The living room also very spacious and square, gives access to the garden with a beautiful pool and sea views. On this same floor there is a toilet, and a double room (very important) and the entrance hall to the house. On the second floor we have 4 double rooms, one of them in su...

## €950,000

395 m<sup>2</sup>

5 Bedrooms

4 Bathrooms

1,000 m<sup>2</sup> plot

Pool

Heating

Parking